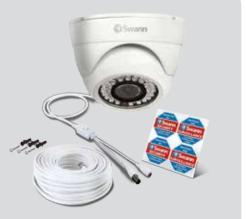

#### What's in the box

All installation accessories included

- PRO-843™ Camera
- BNC Cable 60ft / 18m
- BNC to RCA Adapter
- Power Adapter
- Mounting Screws & Plugs
- Operating Instructions
- Theft Deterrent Stickers x 4