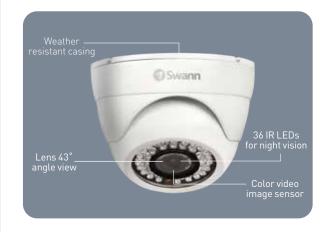

#### PRO-843™ Camera

Video

Video Quality 900 TV Lines Day/Night Mode White Balance Color during day / switches to B&W at night

Automatic Lens 6mm Viewing Angle 43 degrees

**Night Vision** 

Night Vision Distance 82ft/25m Number of Infra-Red LEDs 36

General

Indoor / Outdoor Indoor or outdoor, IP67 rated Operating Power

Operating Temperature -4° F ~ 122° F / -20° C ~ 50° C

Body Construction Aluminum

4.8" x 4.8" x 4" / 120mm x 120mm x 100mm Dimensions - Camera Weight - Camera