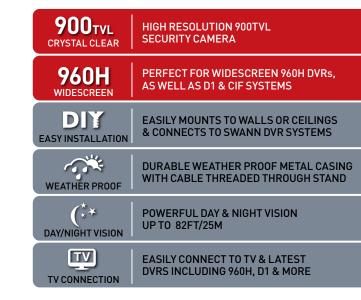

# See every detail in high resolution 900TVL

- Clear Resolution 900TVL dome camera with powerful night vison to 82ft/25m
- Sturdy aluminium construction suits indoor & outdoor applications with IP67 rating for any weather conditions
- Use the On-Screen Display (OSD) controller that's built-in to the camera cable to customize the camera settings for professional quality video surveillance.
- Deter thieves, safeguard loved ones, protect your property & fight back against crime
- Plug into your DVR for recording or your TV's yellow video-in-socket for immediate surveillance
- Perfect for home or business use including doorways, verandas, under eaves, retail stores, hallways, storage areas & more

#### PRO-843™ Camera

Video

Video Quality 900 TV Lines Day/Night Mode White Balance Color during day / switches to B&W at night

Automatic Lens 6mm Viewing Angle 43 degrees

**Night Vision** 

Night Vision Distance 82ft/25m Number of Infra-Red LEDs 36

General

Indoor / Outdoor Indoor or outdoor, IP67 rated Operating Power

Operating Temperature -4° F ~ 122° F / -20° C ~ 50° C

Body Construction Aluminum

4.8" x 4.8" x 4" / 120mm x 120mm x 100mm Dimensions - Camera Weight - Camera