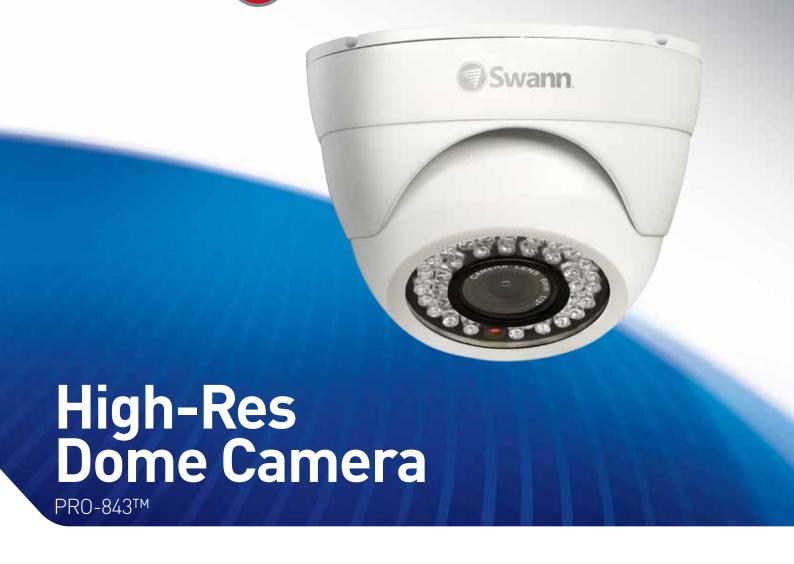

## **High-Res Dome Camera**

PRO-843™

# See every detail in high resolution 900TVL

- Clear Resolution 900TVL dome camera with powerful night vison to 82ft/25m
- Sturdy aluminium construction suits indoor & outdoor applications with IP67 rating for any weather conditions
- Use the On-Screen Display (OSD) controller that's built-in to the camera cable to customize the camera settings for professional quality video surveillance.
- Deter thieves, safeguard loved ones, protect your property & fight back against crime
- Plug into your DVR for recording or your TV's yellow video-in-socket for immediate surveillance
- Perfect for home or business use including doorways, verandas, under eaves, retail stores, hallways, storage areas & more