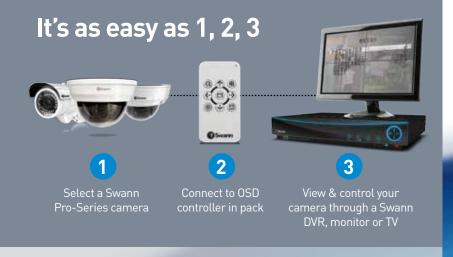

### Installation is easy

#### **Do-it-Yourself**

Installing this Swann product is simple. For instructions, tips and videos see the operating instructions in this pack or visit **www.swann.com** 