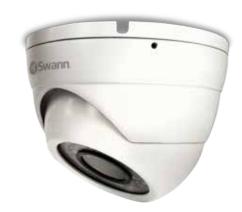

**

PRO-843™

#### What's in the box

All installation accessories included

- PRO-843™ Camera
- BNC Cable 60ft / 18m
- BNC to RCA Adapter
- Power Adapter
- Mounting Screws & Plugs
- Operating Instructions
- Theft Deterrent Stickers x 4

#### **Specifications**

#### PRO-843™ Camera

Video

Video Quality 900 TV Lines Day/Night Mode White Balance Color during day / switches to B&W at night

Automatic Lens 6mm Viewing Angle 43 degrees

**Night Vision** 

Night Vision Distance 82ft/25m Number of Infra-Red LEDs 36

General

Indoor / Outdoor Indoor or outdoor, IP67 rated Operating Power

Operating Temperature -4° F ~ 122° F / -20° C ~ 50° C

Body Construction Aluminum

4.8" x 4.8" x 4" / 120mm x 120mm x 100mm Dimensions - Camera Weight - Camera

1.36lbs / 620g

Code

SWPRO-843CAM Swann Code









### Installation is easy

#### **Do-it-Yourself**

Installing this Swann product is simple. For instructions, tips and videos see the operating instructions in this pack or visit **www.swann.com** 

#### **Professional Installation**

Need extra help?

We have an installer in your region! For more visit www.swann.com



For more information on this product visit

www.swann.com