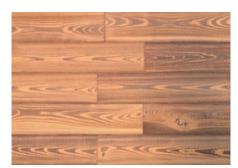

**3D Barn Wood (Design option 2)** wall planks accents on the magic of beautifully sound wood's pattern creating a unique motley look of reclaimed wood wall paneling.

**3D Barn Wood (Design option 3)** wall decoration planks are a handmade product creating the unique look of rustic reclaimed wood wall panels comes with a high quality winter gray.

**3D Barn Wood (Design option 4)** wall decoration is a handmade product offers a fancy look of old painted barn wood accenting the unique look of whitewash reclaimed wood wall paneling.

**3D Barn Wood (Design option 5)** offers a combination of different wood colors and grains: Gray, Brown, Black, White and Gold creating a unique motley look of the wall.