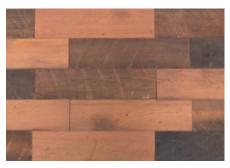

**3D Barn Wood (Design option 2)** wall planks accents on the magic of beautifully sound wood's pattern creating a unique motley look of reclaimed wood wall paneling.

**3D Barn Wood (Design option 3)** wall decoration planks are a handmade product creating the unique look of rustic reclaimed wood wall panels comes with a high quality winter gray.