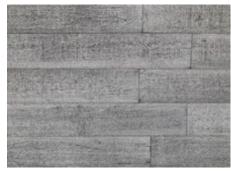

**3D Barn Wood (Design option 4)** wall decoration is a handmade product offers a fancy look of old painted barn wood accenting the unique look of whitewash reclaimed wood wall paneling.

**3D Barn Wood (Design option 5)** offers a combination of different wood colors and grains: Gray, Brown, Black, White and Gold creating a unique motley look of the wall.