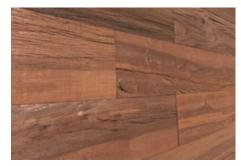

**3D Barn Wood (Design option 1)** offers two sides planks which allows you to use lighter or darker side and create your own tone and look of reclaimed wood wall paneling with a variety of natural shades, textures, colors, sickle shaped saw marks and rustic wood character.