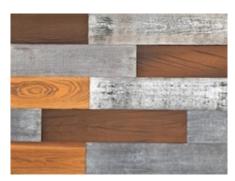

**3D Barn Wood (Design option 4)** wall decoration is a handmade product offers a fancy look of old painted barn wood accenting the unique look of whitewash reclaimed wood wall paneling.

**3D Barn Wood (Design option 5)** offers a combination of different wood colors and grains: Gray, Brown, Black, White and Gold creating a unique motley look of the wall.