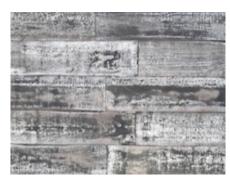

**3D Barn Wood (Design option 2)** wall planks accents on the magic of beautifully sound wood's pattern creating a unique motley look of reclaimed wood wall paneling.

**3D Barn Wood (Design option 3)** wall decoration planks are a handmade product creating the unique look of rustic reclaimed wood wall panels comes with a high quality winter gray.