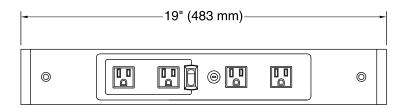

#### **Features**

- For use with Jacquard<sup>™</sup>, Damask<sup>™</sup>, Poplin<sup>™</sup>, Marabou<sup>™</sup>, and Jute™ vanities.
- Includes four electrical outlets (two switched; two unswitched).
- Mounts into predrilled holes in vanity for easy installation.

## **Technical Information**

All product dimensions are nominal.