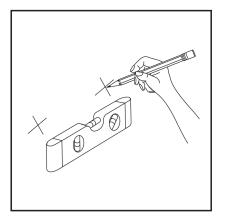

## Mirror and Wall Art Installation Guide

HANG BY ATTACHED RINGS OR KEYHOLE HANGERS ONLY. DO NOT HANG WITH PICTURE WIRE.

Determine type of wall anchor to use. Type of anchor depends on wall surface and weight of item to be hung. Consult professional if in doubt. Using a tape measure and level, mark position for the anchors. Space anchors so the attached Rings or Keyhole hangers will hang on anchors properly.