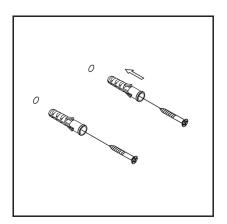

Drive proper type wall anchors with screws into the wall.

Hang with Rings or Keyhole hangers located on the back of item onto the installed wall anchors. This will provide an easy and safe installation with the weight distributed evenly.