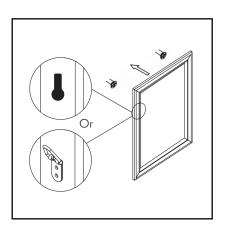

Drive proper type wall anchors with screws into the wall.

Hang with Rings or Keyhole hangers located on the back of item onto the installed wall anchors. This will provide an easy and safe installation with the weight distributed evenly.