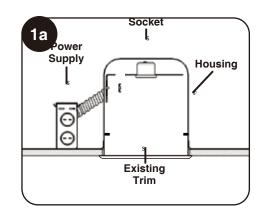

**Step 3** Locate the label provided with the product and attach label onto the inside of existing housing. You are now ready to install the RDL6 fixture.

**Step 1a** Make sure power is turned off at the source to the recessed housing(s). Disconnect power at the fuse or circuit breaker before installing or servicing. Let lamp cool to avoid electrical shock or burn. After lamp has cooled, carefully remove the existing lamp.