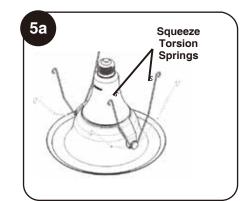

Step 5 Squeeze the torsion springs together as shown (Figure 5a) and install them into torsion spring brackets inside the recessed housing (Figure 5b).

Remove the trim surrounding the existing housing, then remove the trim's torsion springs from the spring brackets in the recessed housing, revealing the existing socket.