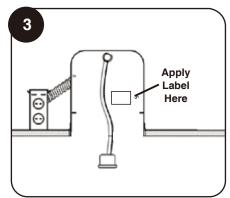

**Step 3** Locate the label provided with the product and attach label onto the inside of existing housing. You are now ready to install the RDL6 fixture.

**Step 1a** Make sure power is turned off at the source to the recessed housing(s). Disconnect power at the fuse or circuit breaker before installing or servicing. Let lamp cool to avoid electrical shock or burn. After lamp has cooled, carefully remove the existing lamp.