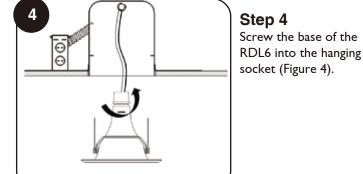

Once the torsion springs are in the brackets, carefully push the RDL6 into the fixture until it is flush with the ceiling surface (Figure 6).

823187 324164225131