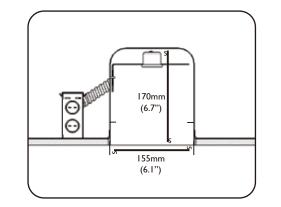

### Recessed Housing and Dimmer Compatibility

The PHILIPS 6" LED Recessed Downlight is designed to be install in standard 6" insulated and non-insulated recessed downlight housings. For a list of compatible housings, please refer to www.philips.com/beautifullight.

This product is not compatible with all dimmers, for a compatible dimmer list please refer to www.philips.com/beautifullight. Minimum distance between edge of recessed fixture and top of the housing or other obstruction (see below figure).