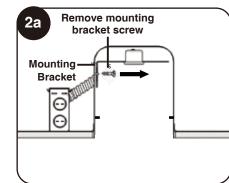

#### Step 2a

Locate the existing socket and any screws that prevent the socket mounting bracket from being removed. Unscrew and remove all screws or wingnuts on socket mounting bracket. (Figure 2a).