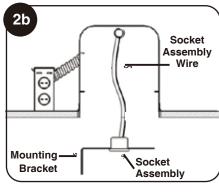

### Step 2b

Remove all remaining brackets and/or mounting plates from the lamp socket. Now that the socket mounting bracket has been removed from the housing, gently pull down socket assembly out of housing as shown in Figures 2b.