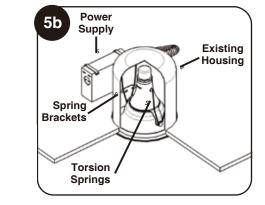

Step 5 Squeeze the torsion springs together as shown (Figure 5a) and install them into torsion spring brackets inside the recessed housing (Figure 5b).

Remove the trim surrounding the existing housing, then remove the trim's torsion springs from the spring brackets in the recessed housing, revealing the existing socket.