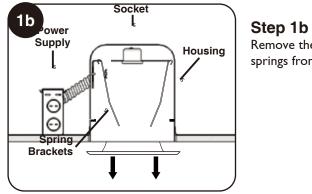

Step 5 Squeeze the torsion springs together as shown (Figure 5a) and install them into torsion spring brackets inside the recessed housing (Figure 5b).

Remove the trim surrounding the existing housing, then remove the trim's torsion springs from the spring brackets in the recessed housing, revealing the existing socket.