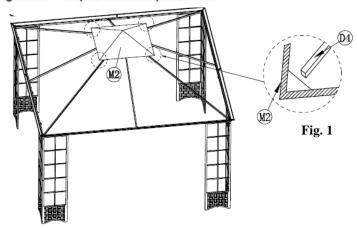

Step 1: Place the small canopy cover (M2) over the top of the assembled short HUB (P) and pull the canopy's corner pocket at the end of short support tube (D4). See figure 1: Repeat this step 3 times.