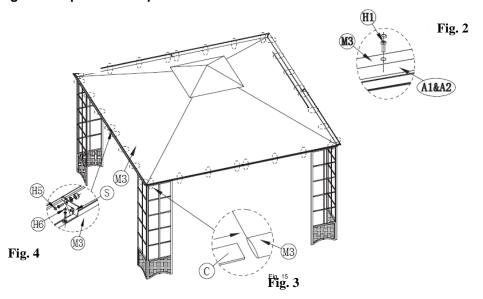

Step 2: Place the large canopy cover (M3) over the top of the assembled hub (N), then insert the canopy fitting tube© at the end of the large canopy cover (M3). See figure 2. Repeat this step 3 times. Fix the large canopy cover (M3) on the assembled beam (A1&A2) by using M6X15 (H1) bolts. See figure 3. Repeat this step 5 times on each side of the Gazebo. Place the connector part(S) on the middle of the Beam (A1&A2), then install large canopy (M3) over (B1&B2) by using bolts H5 and H6. See Figure 4. Repeat this step 3 times.