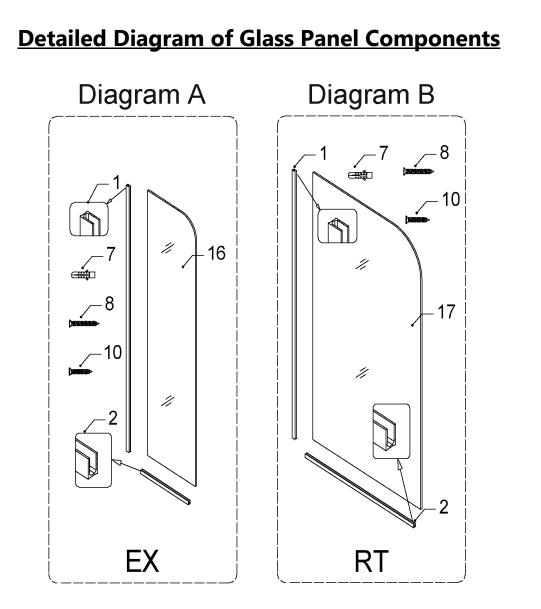

## Packing List

| Diagram A |                              |      |    |                            |      |  |  |  |  |
|-----------|------------------------------|------|----|----------------------------|------|--|--|--|--|
| 01        | U-channel 1 (wall profile)   | 1pc  | 08 | Countersunk screw ST4.2x40 | 4pcs |  |  |  |  |
| 02        | U-channel 2 (bottom profile) | 1pc  | 10 | Countersunk screw ST4.2x25 | 2pcs |  |  |  |  |
| 07        | Ø5/16" Wall anchor           | 4pcs | 16 | Extender panel glass       | 1pc  |  |  |  |  |
| Diagram B |                              |      |    |                            |      |  |  |  |  |
| 01        | U-channel 1 wall profile)    | 1pc  | 08 | Countersunk screw ST4.2x40 | 4pcs |  |  |  |  |
| 02        | U-channel 2 (bottom profile) | 1pc  | 10 | Countersunk screw ST4.2x25 | 2pcs |  |  |  |  |
| 07        | Ø5/16" Wall anchor           | 4pcs | 17 | Return panel glass         | 1pc  |  |  |  |  |

**NOTE:** Unpack your unit carefully and inspect it. Lay it out and identify all parts using the detailed diagram and packing list in your manual as a reference. Before discarding the carton, check for small hardware bags that tend to fall to the bottom of the box. If any parts are damaged or missing, please contact DreamLine<sup>™</sup> for replacement. The shipping boxes may contain extra parts not used in your model configuration.