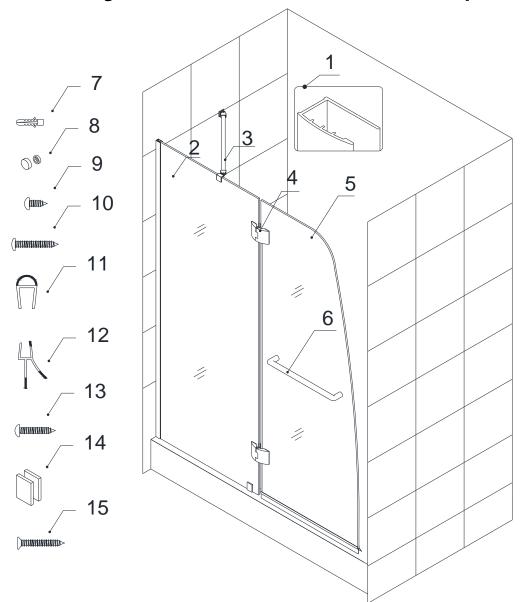

## **Detailed Diagram of Shower Door and Tub Door Component**

## **Packing List**

| 01 | Wall profile     | 1pc  | 09 | Round Head screw ST4.2×10  | 2pcs |
|----|------------------|------|----|----------------------------|------|
| 02 | Stationary glass | 1pc  | 10 | Big head screw ST4.2×40    | 4pcs |
| 03 | Support bar      | 1pc  | 11 | Anti-Water strip           | 1pc  |
| 04 | Hinge            | 2pcs | 12 | Bottom anti-water strip    | 1pc  |
| 05 | Glass door       | 1pc  | 13 | Round head screw ST4.2×25  | 1pc  |
| 06 | Towel bar        | 1pc  | 14 | Bottom bracket             | 1pc  |
| 07 | Wall anchor      | 5pcs | 15 | Countersunk screw ST4.2x40 | 1pc  |
| 08 | Decorative caps  | 2pcs |    |                            |      |

**NOTE:** Unpack your unit carefully and inspect it. Lay it out and identify all parts using detailed diagram and packing list in your manual as a reference. Before discarding the carton, check for small hardware bags that tend to fall to the bottom of the box. If any parts are damaged or missing, please contact DreamLine<sup>™</sup> for replacement.

**NOTE:** Retain these installation instructions for future reference.