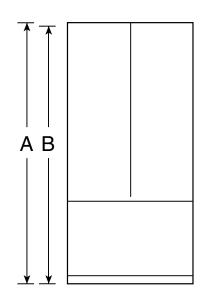

#### Dimensions and Installation Information (in inches)

| Overall<br>Dimensions | Height to top of hinge (in.) <b>A</b>                    | 68-5/8 |
|-----------------------|----------------------------------------------------------|--------|
|                       | Height to top of case (in.) <b>B</b>                     | 67-3/4 |
|                       | Case depth without door (in.) <b>C</b>                   | 28-1/4 |
|                       | Case depth less door handle (in.) <b>D</b>               | 32-1/2 |
|                       | Case depth with door handle (in.) <b>E</b>               | 35     |
|                       | Depth with fresh food door open 90° (in.) F              | 46-1/8 |
|                       | Width (in.) <b>G</b>                                     | 32-3/4 |
|                       | Width with door open 90° inc. door handle (in.) <b>H</b> | 40-5/8 |
| Air<br>Clearances     | Each side (in.)                                          | 1/8    |
|                       | Top (in.)                                                | 1      |
|                       | Back (in.)                                               | 2      |