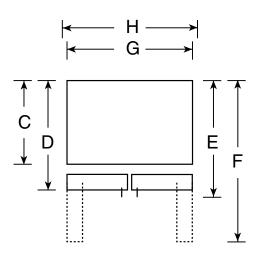

#### Dimensions and Installation Information (in inches)

| Overall<br>Dimensions | Height to top of hinge (in.) <b>A</b>                    | 68-5/8 |
|-----------------------|----------------------------------------------------------|--------|
|                       | Height to top of case (in.) <b>B</b>                     | 67-3/4 |
|                       | Case depth without door (in.) <b>C</b>                   | 28-1/4 |
|                       | Case depth less door handle (in.) <b>D</b>               | 32-1/2 |
|                       | Case depth with door handle (in.) <b>E</b>               | 35     |
|                       | Depth with fresh food door open 90° (in.) F              | 46-1/8 |
|                       | Width (in.) <b>G</b>                                     | 32-3/4 |
|                       | Width with door open 90° inc. door handle (in.) <b>H</b> | 40-5/8 |
| Air<br>Clearances     | Each side (in.)                                          | 1/8    |
|                       | Top (in.)                                                | 1      |
|                       | Back (in.)                                               | 2      |