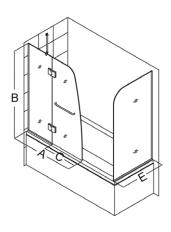

## **Aqua Tub Door Options**

**Configuration 2** with Extender Panel

**Configuration 3** with Return Panel

| Config. | Model           | Α    | В    | C<br>Walk-In | D  | E   | Glass<br>Selection             | Chrome<br>Hardware (-01) | Brushed Nickel<br>Hardware (-04) |
|---------|-----------------|------|------|--------------|----|-----|--------------------------------|--------------------------|----------------------------------|
| 1       | SHDR-3148586    | 48"  | 58'' | 24"          |    |     | Clear Frosted Left Wall (FR1)  |                          |                                  |
|         |                 |      |      |              |    |     | Frosted<br>Right Wall<br>(FR2) |                          |                                  |
| 2       | SHDR-3148586-EX | 48'' | 58'' | 24"          | 9" | -   | Clear                          | ✓                        | ✓                                |
| 3       | SHDR-3148586-RT | 48'' | 58"  | 24"          | -  | 30" | Clear                          |                          |                                  |