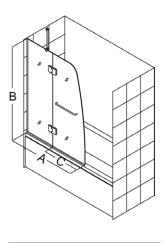

## **Aqua Tub Door Options**

**Configuration 2** with Extender Panel

**Configuration 3** with Return Panel

| Config. | Model           | Α    | В    | C<br>Walk-In | D  | E   | Glass<br>Selection             | Chrome<br>Hardware (-01) | Brushed Nickel<br>Hardware (-04) |
|---------|-----------------|------|------|--------------|----|-----|--------------------------------|--------------------------|----------------------------------|
| 1       | SHDR-3148586    | 48"  | 58'' | 24"          |    |     | Clear Frosted Left Wall (FR1)  |                          |                                  |
|         |                 |      |      |              |    |     | Frosted<br>Right Wall<br>(FR2) |                          |                                  |
| 2       | SHDR-3148586-EX | 48'' | 58'' | 24"          | 9" | -   | Clear                          | ✓                        | ✓                                |
| 3       | SHDR-3148586-RT | 48'' | 58"  | 24"          | -  | 30" | Clear                          |                          |                                  |