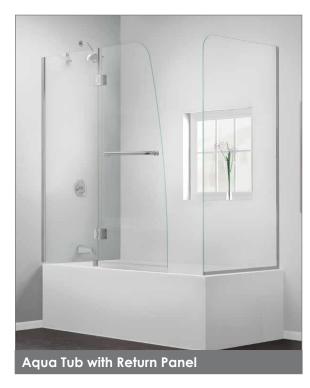

Choose an Aqua Tub Door with Extender Panel to increase splash coverage or choose an Aqua Tub Door with Return Panel to create a bathtub enclosure.

## **Extender and Return Panel Features:**

- 5/16" (8mm) thick tempered clear glass
- 1/4" of out-of-plumb adjustment

## **Aqua Tub Door Options**

**Configuration 2** with Extender Panel

**Configuration 3** with Return Panel

| Config. | Model           | Α    | В    | C<br>Walk-In | D  | E   | Glass<br>Selection             | Chrome<br>Hardware (-01) | Brushed Nickel<br>Hardware (-04) |
|---------|-----------------|------|------|--------------|----|-----|--------------------------------|--------------------------|----------------------------------|
| 1       | SHDR-3148586    | 48"  | 58'' | 24"          |    |     | Clear Frosted Left Wall (FR1)  |                          |                                  |
|         |                 |      |      |              |    |     | Frosted<br>Right Wall<br>(FR2) |                          |                                  |
| 2       | SHDR-3148586-EX | 48'' | 58'' | 24"          | 9" | -   | Clear                          | ✓                        | ✓                                |
| 3       | SHDR-3148586-RT | 48'' | 58"  | 24"          | -  | 30" | Clear                          |                          |                                  |