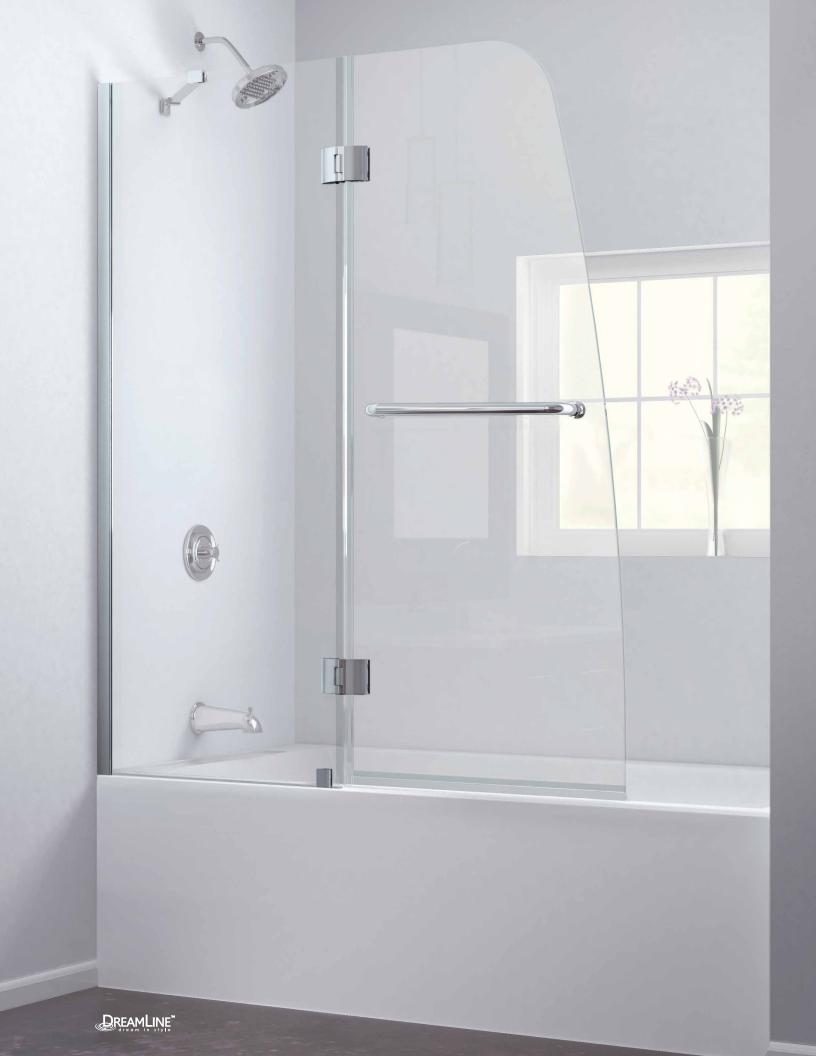

## **Aqua Tub Door**

The Aqua Tub Door combines a fresh look with a frameless design at an amazing value. The Aqua shines with a striking curved silhouette that is far from ordinary. The innovative wall profile provides out-of-plumb adjustment during installation.

## **Door Features:**

- Frameless glass design
- 1/4" (6mm) tempered glass in clear or frosted
- Chrome or brushed nickel hardware finish
- Convenient towel bar

- Clear glass models are reversible for right or left door opening
- Anodized aluminum wall profile
- 1/4" out-of-plumb adjustment
- Optional backwalls available