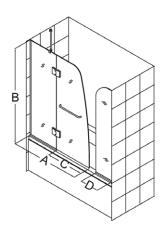

## **Aqua Tub Door Options**

**Configuration 2** with Extender Panel

**Configuration 3** with Return Panel

| Config. | Model           | Α    | В    | C<br>Walk-In | D  | E   | Glass<br>Selection             | Chrome<br>Hardware (-01) | Brushed Nickel<br>Hardware (-04) |
|---------|-----------------|------|------|--------------|----|-----|--------------------------------|--------------------------|----------------------------------|
| 1       | SHDR-3148586    | 48"  | 58'' | 24"          |    |     | Clear Frosted Left Wall (FR1)  |                          |                                  |
|         |                 |      |      |              |    |     | Frosted<br>Right Wall<br>(FR2) |                          |                                  |
| 2       | SHDR-3148586-EX | 48'' | 58'' | 24"          | 9" | -   | Clear                          | ✓                        | ✓                                |
| 3       | SHDR-3148586-RT | 48'' | 58"  | 24"          | -  | 30" | Clear                          |                          |                                  |