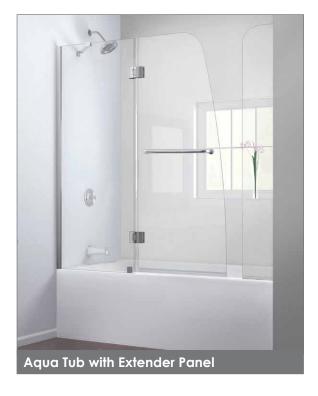

Choose an Aqua Tub Door with Extender Panel to increase splash coverage or choose an Aqua Tub Door with Return Panel to create a bathtub enclosure.

## **Extender and Return Panel Features:**

- 5/16" (8mm) thick tempered clear glass
- 1/4" of out-of-plumb adjustment

## **Aqua Tub Door Options**

**Configuration 2** with Extender Panel

**Configuration 3** with Return Panel

| Config. | Model           | Α    | В    | C<br>Walk-In | D  | E   | Glass<br>Selection             | Chrome<br>Hardware (-01) | Brushed Nickel<br>Hardware (-04) |
|---------|-----------------|------|------|--------------|----|-----|--------------------------------|--------------------------|----------------------------------|
| 1       | SHDR-3148586    | 48"  | 58'' | 24"          |    |     | Clear Frosted Left Wall (FR1)  |                          |                                  |
|         |                 |      |      |              |    |     | Frosted<br>Right Wall<br>(FR2) |                          |                                  |
| 2       | SHDR-3148586-EX | 48'' | 58'' | 24"          | 9" | -   | Clear                          | ✓                        | ✓                                |
| 3       | SHDR-3148586-RT | 48'' | 58"  | 24"          | -  | 30" | Clear                          |                          |                                  |