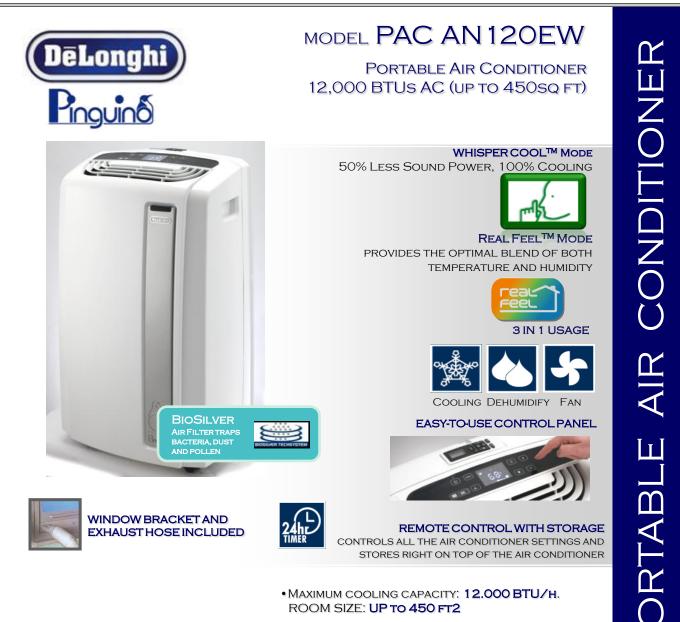

- MAXIMUM COOLING CAPACITY: 12.000 BTU/H. ROOM SIZE: UP to 450 FT2
- WHISPER COOL FOR A QUIETER COOL
- REAL FEEL OPTIMIZES BALANCE BETWEEN **TEMPERATURE AND HUMIDITY**
- DEHUMIDIFIES WHILE CONDITIONING. (REMOVES 54,95 PINTS/24H OF EXCESS MOISTURE) DEHUMIDIFYING ONLY FUNCTION
- (REMOVES 86,65 PINTS/24H OF EXCESS MOISTURE)
- FAN ONLY FUNCTION.
- 3 FAN SPEEDS
- 24H DIGITAL TIMER AND THERMOSTAT.
- EXCLUSIVE CONDENSATE RECIRCULATION SYSTEM WITH NO DRIP TECHNOLOGY: MORE EFFICIENT AND MORE USER FRIENDLY (NEVER EMPTY A BUCKET AGAIN).
- BIOSILVER AIR FILTER PREVENTS THE GROWTH OF BACTERIA, MOLD AND MILDEW ON THE FILTER
- HANDLES AND CASTORS.
- MODEL PACAN120EW SAP CODE TBD UPC 0-44387-31201-1 SCC14 NA UNIT (LxWxH) 17.75 x 15.5 x 29.5 UNIT Weight (Lbs) 68.4 lbs CARTON (LxWxH) 18.7 x 17.7 x 34.2 VOL Carton ft3 6.6 CARTON Weight 82 lbs Pcs per Master 1 **CONTAINER 20'** 124 CONTAINER 40' 250 CONTAINER 40HC' 371