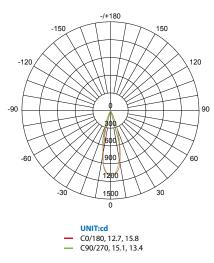

## Photometric Data

# Specifications

| Input Power | Input Voltage     | Lumen Output | Beam Angle    | Center Beam | ССТ           |
|-------------|-------------------|--------------|---------------|-------------|---------------|
| 6.5 W       | 12 V              | 450 lm       | 25°           | 1101 cd     | 3000 K        |
|             |                   |              |               |             |               |
| CRI         | Luminous Efficacy | Power Factor | Input Current | Base        | Lamp Lifespam |
| 82          | 72 lm/W           | 0.7          | 0.8A          | GU5.3       | 25000 Hrs.    |