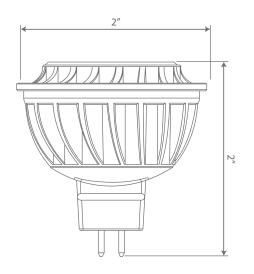

# **LED** EM16-1100

Part #: EBMR16/450/GU5.3/LED Bulb Type: MR16



# **Product Description**

Euri Lighting EM16-1100 replace conventional incandescent 25 watt bulbs by reducing energy consumption and providing a more natural and richer lighting experience. Its clean design extends durability providing constant bulb performance. Enjoy features such as instant turn on/turn off capabilities, and mercury free exposure.







Estimated Energy Cost: \$.078 per year

### **Features**

Instant-On/Off



Mercury Free



**Energy Efficient** 

## **Dimensions**



## Photometric Data



# Specifications

| Input Power | Input Voltage     | Lumen Output | Beam Angle    | Center Beam | ССТ           |
|-------------|-------------------|--------------|---------------|-------------|---------------|
| 6.5 W       | 12 V              | 450 lm       | 25°           | 1101 cd     | 3000 K        |
|             |                   |              |               |             |               |
| CRI         | Luminous Efficacy | Power Factor | Input Current | Base        | Lamp Lifespam |
| 82          | 72 lm/W           | 0.7          | 0.8A          | GU5.3       | 25000 Hrs.    |