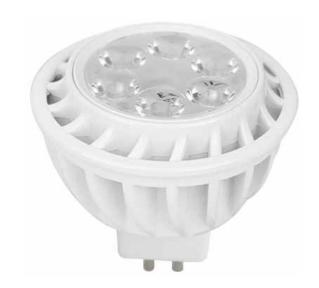

# **LED** EM16-1100

Part #: EBMR16/450/GU5.3/LED Bulb Type: MR16

# **Product Description**

Euri Lighting EM16-1100 replace conventional incandescent 25 watt bulbs by reducing energy consumption and providing a more natural and richer lighting experience. Its clean design extends durability providing constant bulb performance. Enjoy features such as instant turn on/turn off capabilities, and mercury free exposure.