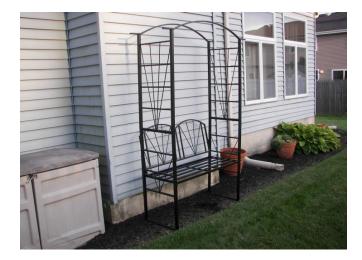

## **Mystic Arbor**

## with removable bench

Perfect for any setting. Adds beauty, style, and functionality.

Constructed of durable steel and finished with a hardened powder coat finish for years of beauty.

Measuring 81" high and 44" wide this arbor is designed to adorn any garden setting.

The sides are designed to allow garden plants and vines to grow throughout the arbor.

• Easy to Remove Bench

Powder Coated Paint Finish

• Easy to Assemble

•Ready to Ship

•Measures 44" wide - 19" deep - 81" high