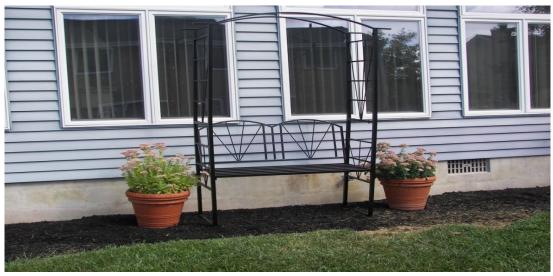

## **Mystic Arbor**

## with removable bench

Perfect for any setting. Adds beauty, style, and functionality.

Constructed of durable steel and finished with a hardened powder coat finish for years of beauty.

Measuring 81" high and 44" wide this arbor is designed to adorn any garden setting.

The sides are designed to allow garden plants and vines to grow throughout the arbor.

• Easy to Remove Bench

Powder Coated Paint Finish

• Easy to Assemble

•Ready to Ship

•Measures 44" wide - 19" deep - 81" high