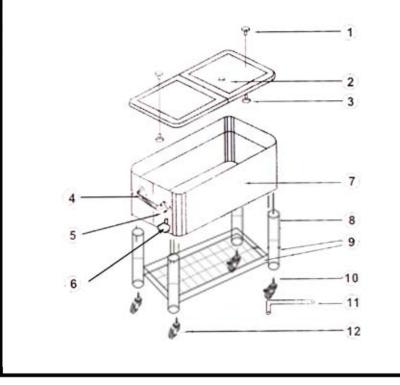

# PARTS & HARDWARE LIST

| Description            | Qty                                                                                                                                   |
|------------------------|---------------------------------------------------------------------------------------------------------------------------------------|
| Lid Handle             | 2                                                                                                                                     |
| Lid                    | 1                                                                                                                                     |
| M5*35 Screws           | 2                                                                                                                                     |
| Handle                 | 2                                                                                                                                     |
| Allen M6*16 Screws 🛭 🗪 | 14                                                                                                                                    |
| Bottle Opener          | 1                                                                                                                                     |
| Basin                  | 1                                                                                                                                     |
| Upper Legs             | 4                                                                                                                                     |
| Legs with Tray         | 1                                                                                                                                     |
| Casters with Lock      | 2                                                                                                                                     |
| M6 Allen Wrench        | 1                                                                                                                                     |
| Casters without Lock   | 2                                                                                                                                     |
|                        | Lid Handle Lid M5*35 Screws Handle Allen M6*16 Screws Bottle Opener Basin Upper Legs Legs with Tray Casters with Lock M6 Allen Wrench |

#### **TOOLS REQUIRED:**

#2 Phillips screw driver, Allen wrench (included)
Please read the cooler manual carefully and assemble according to following steps.

- 1. Please make sure all parts are accounted for before beginning assembly
- 2. Place main basin (Part 7) up-side down on clean soft surface
- 3. Attached left handle (part 4) to main basin using 6 each M6X16 screws (Part 5) tighten with wrench. Repeat for right handle
- 4. Attached bottom opener ( Part 6) to main basin using 2pc M6X16 screws( Part 5)
- 5. Turn over entire lets with tray ( Part 9) side up and attached 2pc caster with lock (Part 10) & 2pc caster without lock (Part 12) into legs. The casters with block should be on same side
- 6. Turn over the legs with tray and snap the upper leg (Part 80) into bottom tray (Part 9)
- 7. Place Main basin onto the ready legs
- 8. Attached 2pc lid handle (Part 1)to cooler lid by using 2pc M5X35 (Part 3)screws with Allen wrench
- Clean inside of cooler completely with soft dry towel. Place cooler lid (Part 2) on top of main basin (Part7). Your cooler is now ready for use.