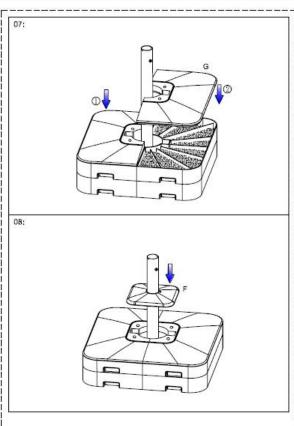

QUESTIONS OR CONCERNS PLEASE VISIT OUR WEBSITE AT:

www.yotrioint.com

OR TOLL FREE AT:

1-866-905-4107

MONDAY-FRIDAY 8:30 AM TO 5:00 PM PACIFIC STANDARD TIME / 11:30 AM TO 8:00PM EASTERN STANDARD TIME

**YOTRIO CUSTOMER CARE** 

| Parts & Tools |          |          |   |     |     |
|---------------|----------|----------|---|-----|-----|
| Α             | 18       |          | - | ্ৰ  |     |
| 8             | 1        |          | , | 1   | 9   |
| С             | +        | <b>S</b> | * | 1   | (F) |
| D             | 4        | (M8X20)  | _ | 1   |     |
| E             | 4        | (Ø8)     | M | 1   | S   |
| F             | :112<br> |          | z | ::1 |     |
| G             | 2        |          | ° | 1   |     |
| н             | 4        |          |   |     |     |