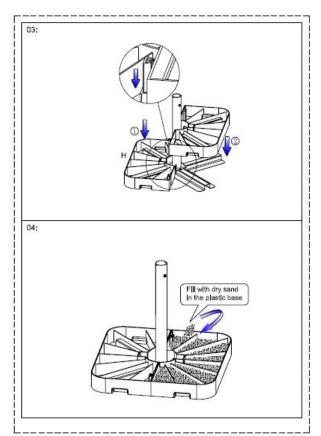

**YOTRIO CUSTOMER CARE** 

| Parts & Tools |          |          |   |     |     |
|---------------|----------|----------|---|-----|-----|
| Α             | 18       |          | - | ্ৰ  |     |
| 8             | 1        |          | , | 1   | 9   |
| С             | +        | <b>S</b> | * | 1   | (F) |
| D             | 4        | (M8X20)  | _ | 1   |     |
| E             | 4        | (Ø8)     | M | 1   | S   |
| F             | :112<br> |          | z | ::1 |     |
| G             | 2        |          | ° | 1   |     |
| н             | 4        |          |   |     |     |