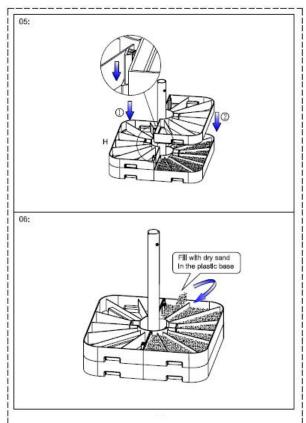

Y QUESTIONS OR CONCERNS PLEASE VISIT OUR WEBSITE AT:

www.yotrioint.com

OR TOLL FREE AT:

1-866-905-4107

MONDAY-FRIDAY 8:30 AM TO 5:00 PM PACIFIC STANDARD TIME / 11:30 AM TO 8:00PM EASTERN STANDARD TIME

**YOTRIO CUSTOMER CARE** 

| Parts & Tools |          |          |   |     |     |
|---------------|----------|----------|---|-----|-----|
| Α             | 18       |          | - | ্ৰ  |     |
| 8             | 1        |          | , | 1   | 9   |
| С             | +        | <b>S</b> | * | 1   | (F) |
| D             | 4        | (M8X20)  | _ | 1   |     |
| E             | 4        | (Ø8)     | M | 1   | S   |
| F             | :112<br> |          | z | ::1 |     |
| G             | 2        |          | ° | 1   |     |
| н             | 4        |          |   |     |     |