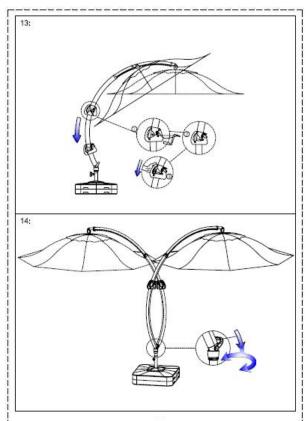

ONS OR CONCERNS PLEASE VISIT OUR WEBSITE AT:

www.yotrioint.com

OR TOLL FREE AT:

1-866-905-4107

MONDAY-FRIDAY 8:30 AM TO 5:00 PM PACIFIC STANDARD TIME / 11:30 AM TO 8:00PM EASTERN STANDARD TIME

**YOTRIO CUSTOMER CARE** 

| Parts & Tools |          |          |   |     |     |
|---------------|----------|----------|---|-----|-----|
| Α             | 18       |          | - | ্ৰ  |     |
| 8             | 1        |          | , | 1   | 9   |
| С             | +        | <b>S</b> | * | 1   | (F) |
| D             | 4        | (M8X20)  | _ | 1   |     |
| E             | 4        | (Ø8)     | M | 1   | S   |
| F             | :112<br> |          | z | ::1 |     |
| G             | 2        |          | ° | 1   |     |
| н             | 4        |          |   |     |     |