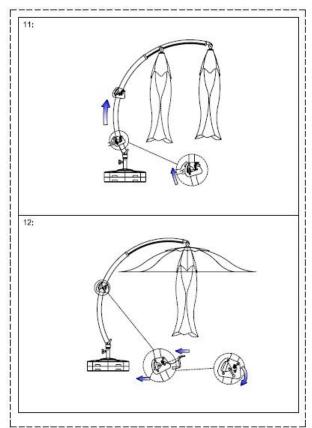

TIONS OR CONCERNS PLEASE VISIT OUR WEBSITE AT:

www.yotrioint.com

OR TOLL FREE AT:

1-866-905-4107

MONDAY-FRIDAY 8:30 AM TO 5:00 PM PACIFIC STANDARD TIME / 11:30 AM TO 8:00PM EASTERN STANDARD TIME

**YOTRIO CUSTOMER CARE** 

| Parts & Tools |          |          |   |     |     |
|---------------|----------|----------|---|-----|-----|
| Α             | 18       |          | - | ্ৰ  |     |
| 8             | 1        |          | , | 1   | 9   |
| С             | +        | <b>S</b> | * | 1   | (F) |
| D             | 4        | (M8X20)  | _ | 1   |     |
| E             | 4        | (Ø8)     | M | 1   | S   |
| F             | :112<br> |          | z | ::1 |     |
| G             | 2        |          | ° | 1   |     |
| н             | 4        |          |   |     |     |