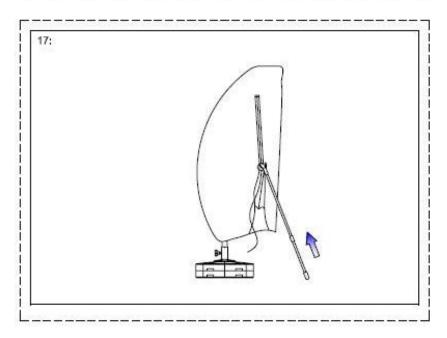

AVE ANY QUESTIONS OR CONCERNS PLEASE VISIT OUR WEBSITE AT:

www.yotrioint.com

OR TOLL FREE AT:

1-866-905-4107

MONDAY-FRIDAY 8:30 AM TO 5:00 PM PACIFIC STANDARD TIME / 11:30 AM TO 8:00PM EASTERN STANDARD TIME

**YOTRIO CUSTOMER CARE** 

| Parts & Tools |          |          |   |     |     |
|---------------|----------|----------|---|-----|-----|
| Α             | 18       |          | - | ্ৰ  |     |
| 8             | 1        |          | , | 1   | 9   |
| С             | +        | <b>S</b> | * | 1   | (F) |
| D             | 4        | (M8X20)  | _ | 1   |     |
| E             | 4        | (Ø8)     | M | 1   | S   |
| F             | :112<br> |          | z | ::1 |     |
| G             | 2        |          | ° | 1   |     |
| н             | 4        |          |   |     |     |