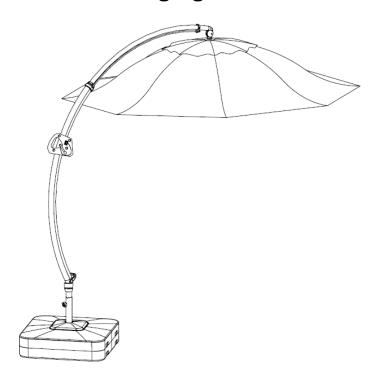

## ASSEMBLY INSTRUCTION OF 11ft Hanging Umbrella



## Caution:

This Unit was made for the explicit purpose of providing outdoor furniture functions and is not to be used as a toy. This product is not intended for Inclement /Severe weather in any form including, but not limited to: rain, hail, sleet, snow and/or wind. The Manufacturer recommends that with formidable weather approaching you disassemble and store this unit in a safe location. Do not locate this unit near any open flame. Do not use any portion of this unit as a support. Do not shake, lean or climb on it. A competent adult should supervise children under the age of 10 at all times whenever near the patio set. This product is NOT intended for commercial use and will void the warranty.

Do Not Leave it Open in the Wind.

## LIMITED WARRANTY

Yotrio Corporation, Nogales, CA. 91