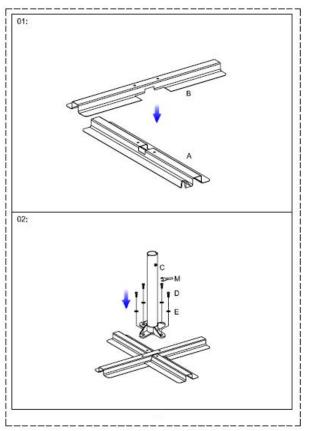

**YOTRIO CUSTOMER CARE** 

| Parts & Tools |          |          |   |     |     |
|---------------|----------|----------|---|-----|-----|
| Α             | 18       |          | - | ্ৰ  |     |
| 8             | 1        |          | , | 1   | 9   |
| С             | +        | <b>S</b> | * | 1   | (F) |
| D             | 4        | (M8X20)  | _ | 1   |     |
| E             | 4        | (Ø8)     | M | 1   | S   |
| F             | :112<br> |          | z | ::1 |     |
| G             | 2        |          | ° | 1   |     |
| н             | 4        |          |   |     |     |