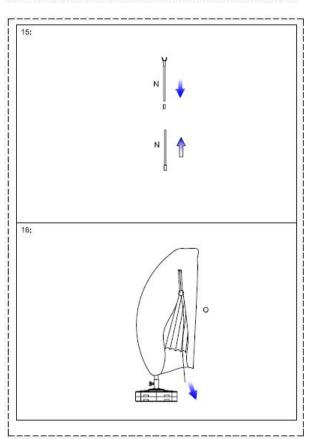

S OR CONCERNS PLEASE VISIT OUR WEBSITE AT:

www.yotrioint.com

OR TOLL FREE AT:

1-866-905-4107

MONDAY-FRIDAY 8:30 AM TO 5:00 PM PACIFIC STANDARD TIME / 11:30 AM TO 8:00PM EASTERN STANDARD TIME

**YOTRIO CUSTOMER CARE** 

| Parts & Tools |          |          |   |     |     |
|---------------|----------|----------|---|-----|-----|
| Α             | 18       |          | - | ্ৰ  |     |
| 8             | 1        |          | , | 1   | 9   |
| С             | +        | <b>S</b> | * | 1   | (F) |
| D             | 4        | (M8X20)  | _ | 1   |     |
| E             | 4        | (Ø8)     | M | 1   | S   |
| F             | :112<br> |          | z | ::1 |     |
| G             | 2        |          | ° | 1   |     |
| н             | 4        |          |   |     |     |