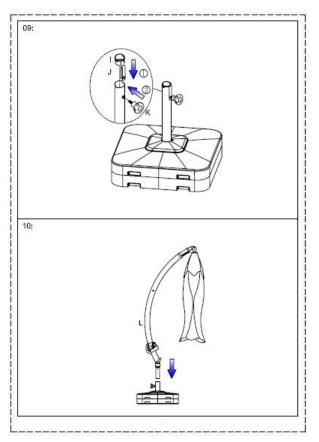

ESTIONS OR CONCERNS PLEASE VISIT OUR WEBSITE AT:

www.yotrioint.com

OR TOLL FREE AT:

1-866-905-4107

MONDAY-FRIDAY 8:30 AM TO 5:00 PM PACIFIC STANDARD TIME / 11:30 AM TO 8:00PM EASTERN STANDARD TIME

**YOTRIO CUSTOMER CARE** 

| Parts & Tools |          |          |   |     |     |
|---------------|----------|----------|---|-----|-----|
| Α             | 18       |          | - | ্ৰ  |     |
| 8             | 1        |          | , | 1   | 9   |
| С             | +        | <b>S</b> | * | 1   | (F) |
| D             | 4        | (M8X20)  | _ | 1   |     |
| E             | 4        | (Ø8)     | M | 1   | S   |
| F             | :112<br> |          | z | ::1 |     |
| G             | 2        |          | ° | 1   |     |
| н             | 4        |          |   |     |     |