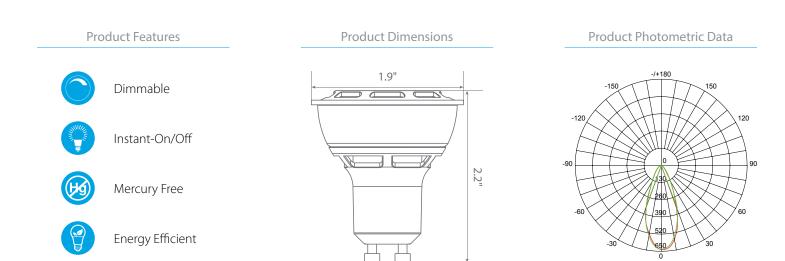

## **Product Description**

**LED** EP16-2020*w* delivers superior brightness, valuable energy savings, long lasting performance and true color perception. This flood PAR16 LED bulb is ideal for accent lighting due to its focal \*warm white light (2700K) replacing conventional 50 Watt incandescent bulbs. Built-in MCOB LED Technology offers exceptional light uniformity, energy efficiency, and optimal heat dissipation guaranteeing durability and constant bulb performance. Enjoy features such as: instant on, dimming options, shatter resistance, mercury free and 90+ CRI.

## Specifications

| Input Power | Input Voltage | Lumen Output | Beam Angle | Center Beam | сст    |
|-------------|---------------|--------------|------------|-------------|--------|
| 6 W         | 120 V         | 400 lm       | 38°        | 632 cd      | 2700 K |