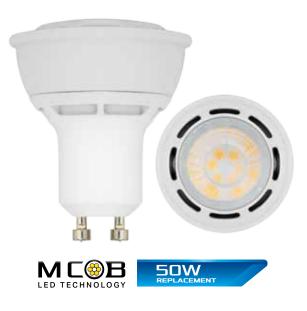

## **LED E**P16-2020**w**

Part #: EBPAR16DM/B/6W/400/38D/27K/GU10/W Bulb Class: PAR16

## **Product Description**

**LED** EP16-2020*w* delivers superior brightness, valuable energy savings, long lasting performance and true color perception. This flood PAR16 LED bulb is ideal for accent lighting due to its focal \*warm white light (2700K) replacing conventional 50 Watt incandescent bulbs. Built-in MCOB LED Technology offers exceptional light uniformity, energy efficiency, and optimal heat dissipation guaranteeing durability and constant bulb performance. Enjoy features such as: instant on, dimming options, shatter resistance, mercury free and 90+ CRI.