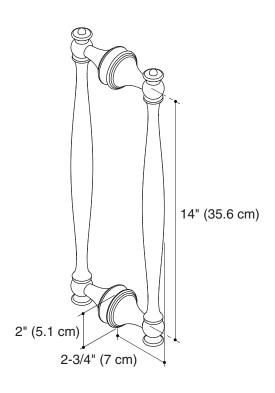

### **Installation Notes**

Install this product according to the installation guide.

This handle is designed to be paired with the Heavy Glass Pivot shower doors. For custom installations, 1/2" D. holes are required at the dimensions shown.

# **Product Diagram**