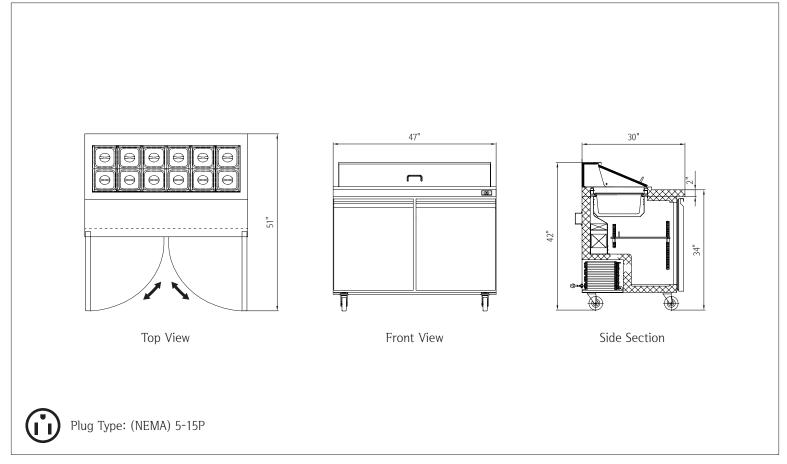

### 2 Door Sandwich/Salad Prep Table • NP2R-SW

| Capacity                            |                 |  |
|-------------------------------------|-----------------|--|
| Gross Capacity                      | 9.5 cu. ft.     |  |
|                                     |                 |  |
| Dimensions                          |                 |  |
| Internal Cabinet Width              | 43 in           |  |
| Internal Cabinet Depth              | 24 in           |  |
| Internal Cabinet Height             | 24 in           |  |
| External Width                      | 47 in           |  |
| External Depth                      | 30 in           |  |
| External Height                     | 42 in           |  |
| Shipping Dimensions (W $x$ D $x$ H) | 52 x 35 x 46 in |  |
|                                     |                 |  |
| Weight                              |                 |  |
| Gross Weight                        | 354 lbs.        |  |