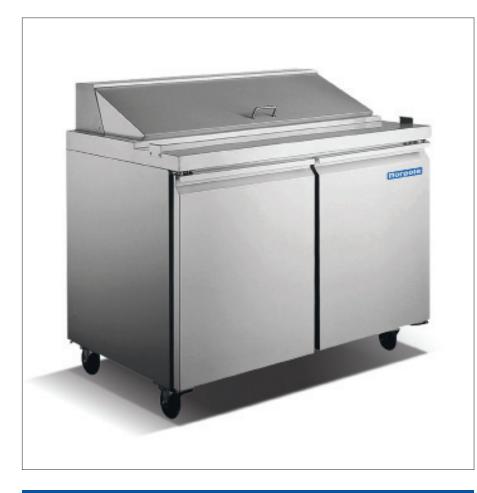

### 2 Door Sandwich/Salad Prep Table • NP2R-SW

#### Standard Features

- Stainless steel series 430 exterior
- Stainless steel series 304 interior
- Stucco aluminum back panel
- Self closing hinged doors with
  90 degree stay open feature
- Bottom mounted compressor
- Optional 3-inch legs
- LED digital temperature display
- PVC coated adjustable wire shelves
- Compartment barrier prevents food spillage down to storage area
- Lift off compartment door hinges for easy cleaning
- Pans and cutting boards are included
- 3/4" thick cutting board included
- Self contained system, simple installation
- Heavy-duty caster wheels