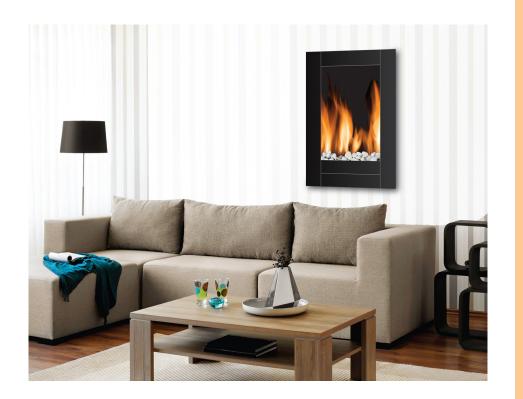

## Monaco Wall Hanging LED Fireplace Vertical Style

- Modern vertical style wall mount electric fireplace
- Dual heating setting: 750/1500 Watts; 2500/5000 Heat BTU
- Realistic-effect LED flames
- Flames operate with and without heat
- Adjustable flame brightness
- Heat resistant tempered glass panel
- Built-in overheat protection, auto safety shut-off
- Real pebbles included
- All hardware included
- Remote control included
- 1-year limited warranty