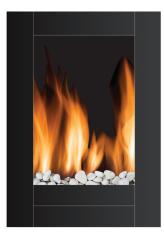

## Monaco Wall Hanging LED Fireplace Vertical Style

- Modern vertical style wall mount electric fireplace
- Dual heating setting: 750/1500 Watts; 2500/5000 Heat BTU
- Realistic-effect LED flames
- Flames operate with and without heat
- Adjustable flame brightness
- Heat resistant tempered glass panel
- Built-in overheat protection, auto safety shut-off
- Real pebbles included
- All hardware included
- Remote control included
- 1-year limited warranty