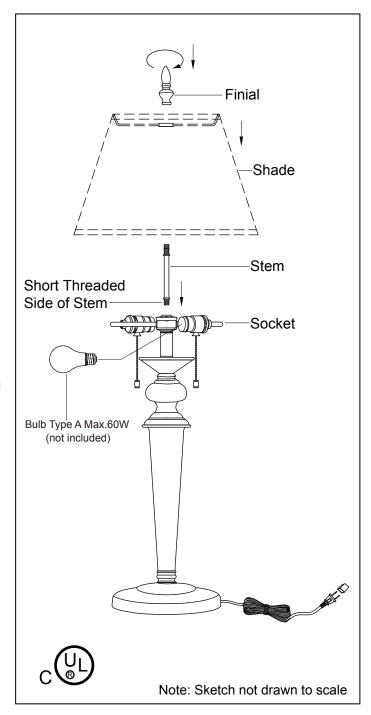

#### INSTALLATION

**STEP 1:** Screw the short threaded side of the stem into socket tightly.

**STEP 2:** Install bulbs Type A, Maximum 60 Watts. (Bulbs not included)

**STEP 3:** Place shade onto the other end of stem, and secure it with finial. A 16-1/2" bell is recommended with this base. (Shade sold separately)