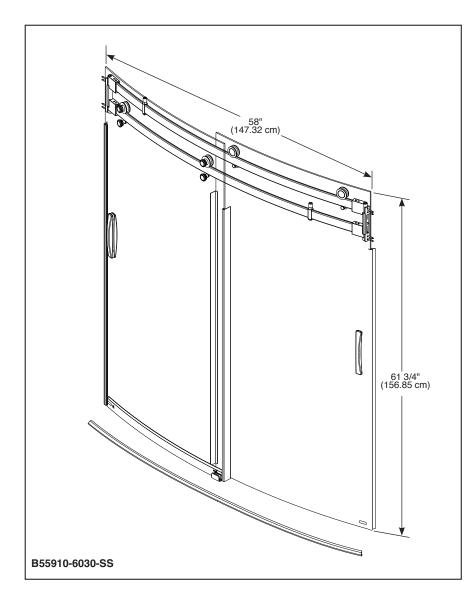

## **COLOR/FINISH:**

- Clear Glass
- Brushed Stainless Steel

## **STANDARD SPECIFICATIONS:**

- Designed to fit the 60"x 30" Delta Classic 400 Curve Bathtubs
- Stainless steel guide rail system for smooth & quiet operation
- Stainless finish hardware to match bath fixtures
- Frameless clear tempered dual sliding 6mm glass doors for easy entry
- Installs with Classic 400 60" x 30" wall set or with tile applications
- 5 Year Limited Residential Warranty
- 1 Year Limited Commercial Warranty

## **COMPLIES WITH:**

IAPMO IGC 154



55 E 111th Street, Indianapolis, Indiana 46280 350 South Edgeware Road, St. Thomas, ON N5P 4L1 © 2016 Masco Corporation of Indiana