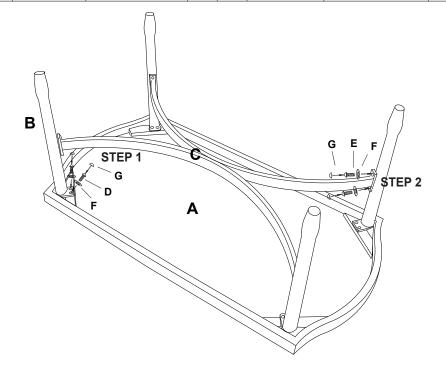

#### STEP 1

Turn the table top (A) upside down. Attach 4 table legs (B) to the table top (A) by inserting the bolts (D) with metal washers (F) through the pre-drilled holes in the table top and legs. Do not tighten the bolts.

#### STEP 2

Attach the leg connector bracket (C) to the table legs (B) by inserting the bolts (E) with metal washers (F) through the pre-drilled holes in the leg connector bracket and legs. Tighten all bolts completely and cover them with plastic bolt caps (G). Important note:Each bolt should be tightened a few revolutions at a time,

alternating between bolts in a cross corner (X) pattern. This will ensure your table is level by placing equal pressure on all bolt joints. Do not over tighten.