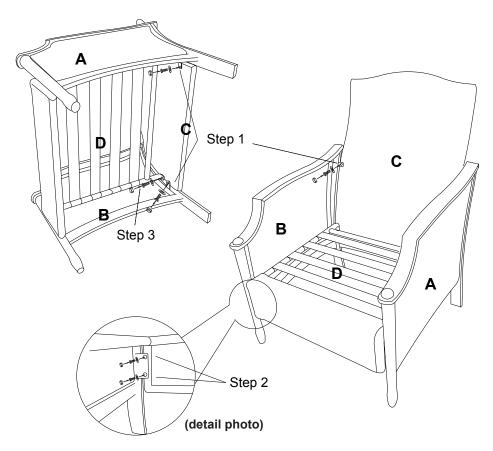

#### STEP 1

Place chair back (C) on a flat, soft surface.

Attach chair arm (left) (A) to chair back (C) by using bolts (E) with metal washers (F) through each hole of the chair arm and into the chair back (C). Repeat this step for chair arm (right) (B). (DO NOT TIGHTEN COMPLETELY !)

## STEP 2

Attach chair seat (D) to the chair arm by using bolts (E) with metal washers (F) through each hole of the chair arm and into the chair seat (D). (DO NOT TIGHTEN COMPLETELY !)

## STEP 3

Attach chair seat (D) to the chair back (C) by using bolts (E) with metal washers (F) through each hole of the chair seat and into the chair back.

#### STEP 4

Tighten all bolts with the Hex wrench. Cover all bolts with plastic bolt caps. Place the cushion on the chair seat. Your chair is now ready for use.

Thank you for choosing a Home Casual product!