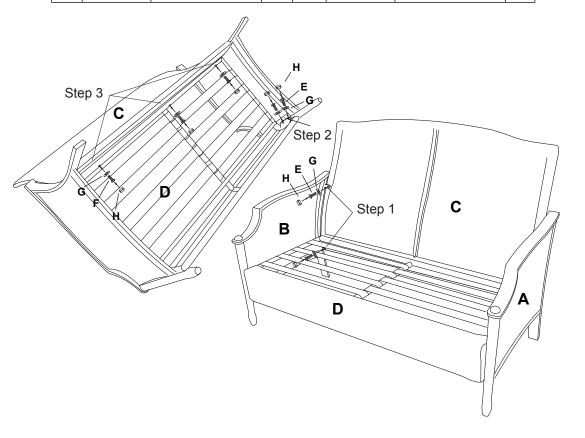

#### STEP 1

Place chair back (C) on a flat, soft surface.

Attach chair arm (left) (A) to chair back (C) by using bolts (E) with metal washers (G) through each hole of the chair arm and into the chair back (C). Repeat this step for chair arm (right) (B). (DO NOT TIGHTEN COMPLETELY !)

## STEP 2

Attach chair seat (D) to the chair arms by using bolts (E) with metal washers (G) through each hole of the chair arm and into the chair seat (D). (See illustration) (DO NOT TIGHTEN COMPLETELY !)

## STEP 3

Attach chair seat (D) to chair back (C) by using bolts (F) with metal washers (G) through each hole of the chair back and into the chair seat (D).

#### STEP 4

Tighten all bolts with Hex wrench provided.

Cover all bolts with plastic bolt caps provided. Place the cushion on the chair seat. Your loveseat is now ready for use.

Thank you for choosing a Home Casual product!