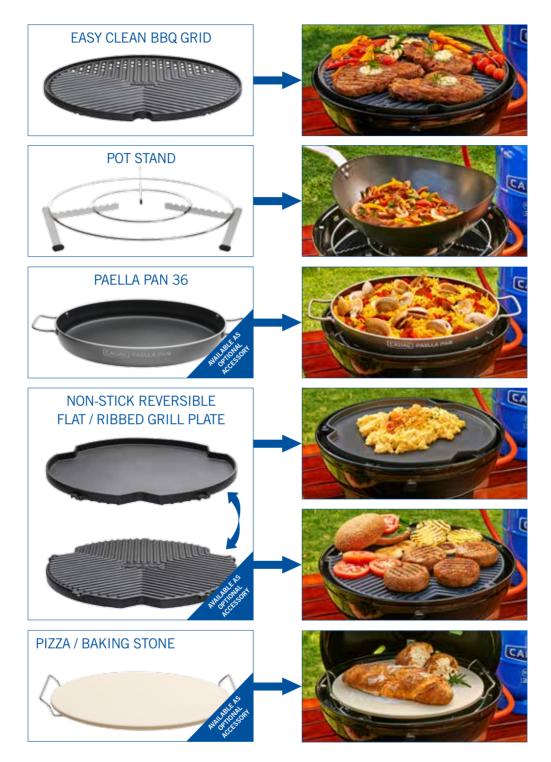

### OPTIONAL MODULAR ACCESSORIES

- 14 in. Paella Pan
- 13 in. Pizza Stone
- Non-stick Reversible Grid

Individual tops and full Citi Chef 40 storage and carry bag

Dome hooks onto the side to act as a windshield and splash-back protector

### THESE 6 INTERCHANGEABLE COOKING SURFACES WILL INSPIRE THE CHEF IN YOU

- 6 interchangeable cooking surfaces for a variety of cooking options (sold as optional accessories).
- Quick & Easy swap one top for another without any additional parts.
- Integrated lid and thermometer with a 40cm diameter cooking surface area.
- Dome hooks onto the side to act as a windshield and splashback protector.
- Easy to light with automatic piezo ignition.
- Quick and easy to assemble without any tools.
- Includes a convenient carry/storage bag.