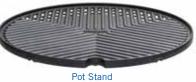

### CITI CHEF 40

This robust compact and portable BBQ table top unit with a non-stick, 40cm BBQ top is perfect for barbecuing meat, fish or vegetables. The heavy duty porcelain enamel-coated grid traps and conducts the heat for best outdoor performance. A solid pot stand is included so campers can boil water, prepare accompaniment dishes etc. The BBQ simply packs away in a strong carry bag. **CODE: 5610-20** 

#### FEATURES

- Aluminum non-stick coated BBQ top
- Pot stand
- · Stainless steel burner
- Porcelain enamelled fat pan
- Automatic push button piezo ignition and gas control valve
- Rubber feet to prevent slipping
- 2-year limited warranty

#### COOKING AREA (DIAMETER)

- 11 in. BBQ Top
- 11 in. Pot Stand