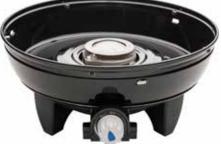

### CITI CHEF 40

This robust compact and portable BBQ table top unit with a non-stick, 40cm BBQ top is perfect for barbecuing meat, fish or vegetables. The heavy duty porcelain enamel-coated grid traps and conducts the heat for best outdoor performance. A solid pot stand is included so campers can boil water, prepare accompaniment dishes etc. The BBQ simply packs away in a strong carry bag. **CODE: 5610-20** 

#### FEATURES

- Aluminum non-stick coated BBQ top
- Pot stand
- · Stainless steel burner
- Porcelain enamelled fat pan
- Automatic push button piezo ignition and gas control valve
- Rubber feet to prevent slipping
- 2-year limited warranty

#### COOKING SYSTEM

- Burner and valve system
- Heat settings with automatic piezo ignition
- Multiple cooking options