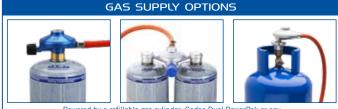

Powered by a refillable gas cylinder, Cadac Dual PowerPak or any EN417 threaded gas cartridge regulated to 30mbar **Neither of these are included** 

| Product Code | Cooking Surfaces<br>(Included) | Average Operating Pressure  | Cooking Area<br>(Diameter) | Dimensions:<br>length x width x height                          | Approximate<br>weight | Total Heat<br>Output | Total Gas<br>Consumption |
|--------------|--------------------------------|-----------------------------|----------------------------|-----------------------------------------------------------------|-----------------------|----------------------|--------------------------|
| 5610-20      | Pot stand and BBQ Top          | 28-30mBar / 37mBar / 50mBar | 15 in. – BBQ Top           | 17.4 x 16.1 x 13.8 (Assembled)<br>18.6 x 19.4 x 14.5 (Packaged) | 12.78 lbs.            | 8537BTU<br>9Mj/h     | 182grams/h               |
|              |                                |                             | 15 in. – Pot stand         |                                                                 |                       | 2.5kW                |                          |