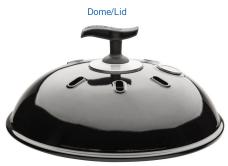

### OPTIONAL MODULAR ACCESSORIES

- 14 in. Paella Pan
- 13 in. Pizza Stone
- Non-stick Reversible Grid

Individual tops and full Citi Chef 40 storage and carry bag

Dome hooks onto the side to act as a windshield and splash-back protector

### THESE 6 INTERCHANGEABLE COOKING SURFACES WILL INSPIRE THE CHEF IN YOU

- 6 interchangeable cooking surfaces for a variety of cooking options (sold as optional accessories).
- Quick & Easy swap one top for another without any additional parts.
- Integrated lid and thermometer with a 40cm diameter cooking surface area.
- Dome hooks onto the side to act as a windshield and splashback protector.
- Easy to light with automatic piezo ignition.
- Quick and easy to assemble without any tools.
- Includes a convenient carry/storage bag.