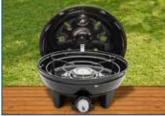

### CITI CHEF 40

This robust compact and portable BBQ table top unit with a non-stick, 40cm BBQ top is perfect for barbecuing meat, fish or vegetables. The heavy duty porcelain enamel-coated grid traps and conducts the heat for best outdoor performance. A solid pot stand is included so campers can boil water, prepare accompaniment dishes etc. The BBQ simply packs away in a strong carry bag. **CODE: 5610-20** 

#### FEATURES

- Aluminum non-stick coated BBQ top
- Pot stand
- · Stainless steel burner
- Porcelain enamelled fat pan
- Automatic push button piezo ignition and gas control valve
- Rubber feet to prevent slipping
- 2-year limited warranty

#### COOKING SYSTEM

- Burner and valve system
- Heat settings with automatic piezo ignition
- Multiple cooking options