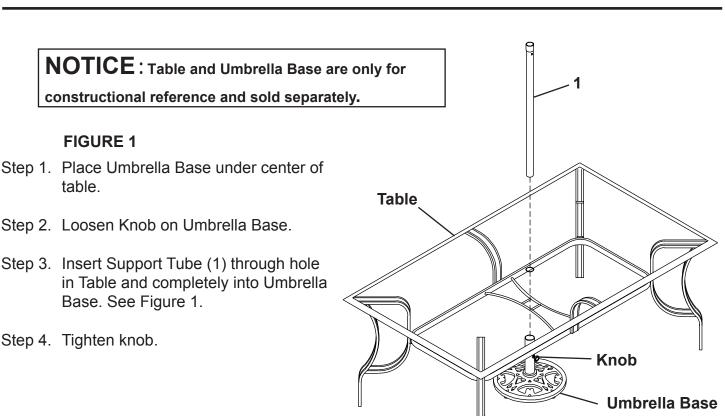

**CAUTION:** Read all the instructions before assembly. Failure to do so may result in faulty assembly and potential injury! Assemble product on a soft, non-abrasive surface such as a carpet or cardboard to avoid damaging the item. Seek assistance to assemble bulky or heavy items.

WARNING: Never use umbrella without a heavy umbrella base!