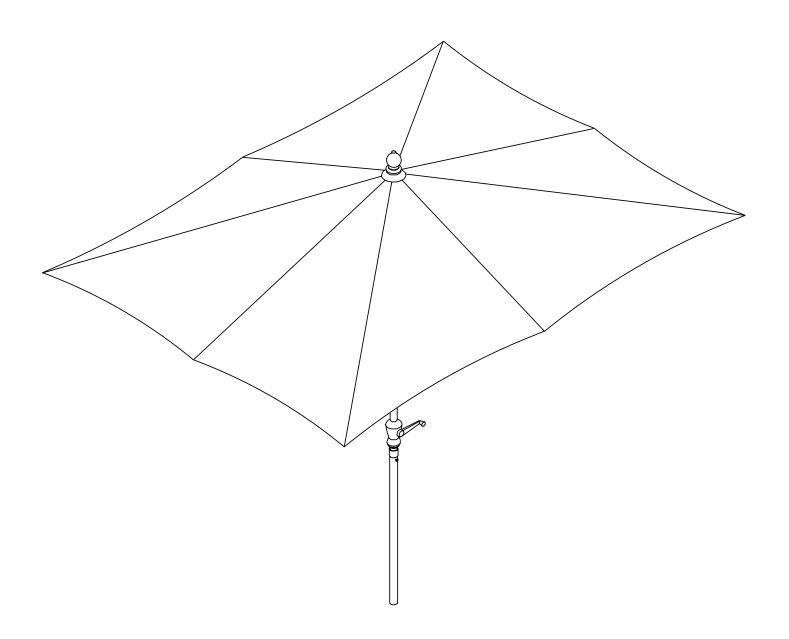

# Calabria 9' x 6-1/2' Rectangular Umbrella

### **PARTS LIST**

| Item | Part Name    | Qty |
|------|--------------|-----|
| 1    | Support Tube | 1   |
| 2    | Umbrella     | 1   |

FIGURE 1