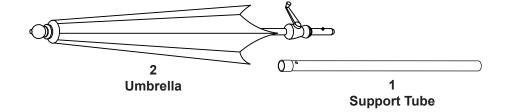

### **PARTS LIST**

| Item | Part Name    | Qty |
|------|--------------|-----|
| 1    | Support Tube | 1   |
| 2    | Umbrella     | 1   |

FIGURE 1