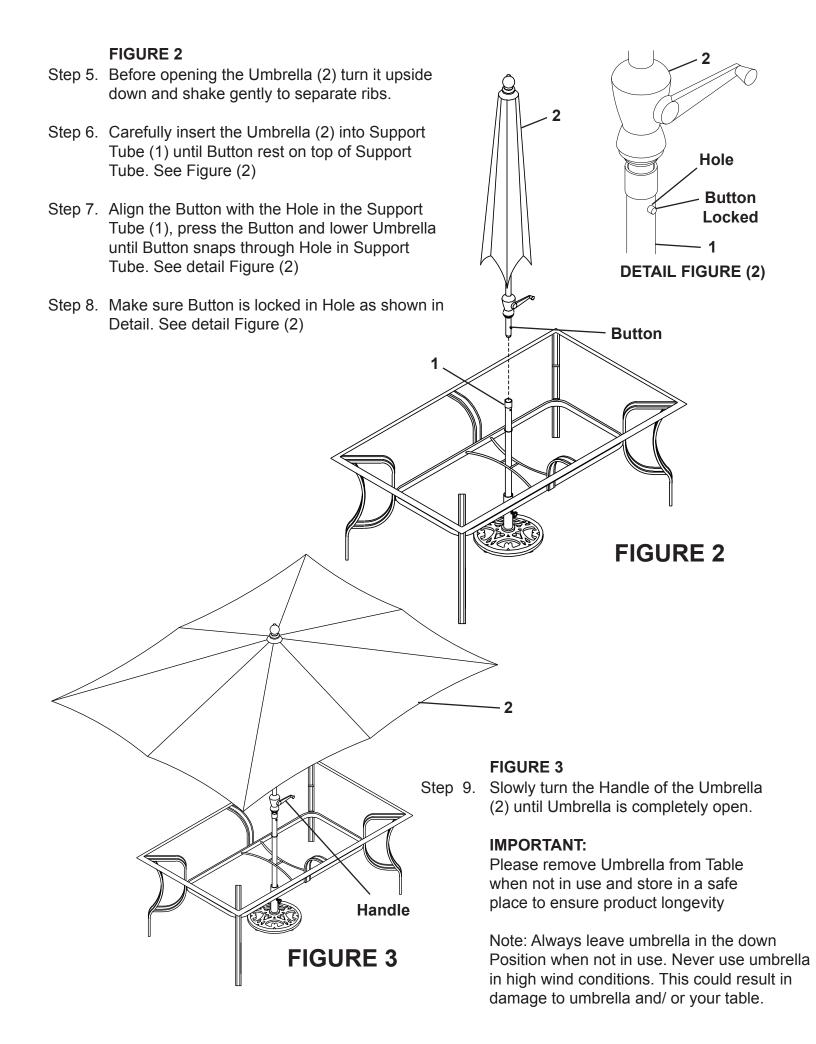

tion. NOTE: Rust, corrosion, and/or rust stains are not corvered under Warranty!

Lack of original receipt will void warranty!

Customer Service: Monday - Friday 8:00a.m. - 8:00p.m. EST

By FAX: 502-410-0702 By Phone: 800-279-1736

Address: 2700 Stanley Gault Parkway, Suite 130, Louisville, KY 40223

**CAUTION:** Read all the instructions before assembly. Failure to do so may result in faulty assembly and potential injury! Assemble product on a soft, non-abrasive surface such as a carpet or cardboard to avoid damaging the item. Seek assistance to assemble bulky or heavy items.

WARNING: Never use umbrella without a heavy umbrella base!

### **PARTS LIST**

| Item | Part Name    | Qty |
|------|--------------|-----|
| 1    | Support Tube | 1   |
| 2    | Umbrella     | 1   |





FIGURE 1