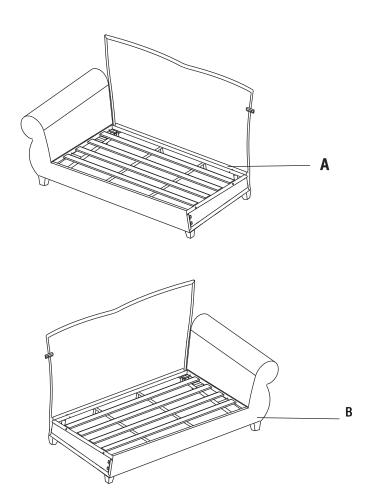

## **3** Attaching the right loveseat to the curved corner section

- Attach the right loveseat (B) to the corner section (C2) at the back with one washer (DD), one bolt (AA) using wrench (II). Attach the right loveseat (B) to the corner section (C2) at the seat with four washers (DD), two bolts (CC) and two nuts (GG) using wrenches (II & JJ). Do not fully tighten bolts until the end of step 4.
- Attach the front panel (C3) to the right loveseat (B) with four washers (DD), two bolts (BB) and two nuts (GG) using wrenches (II,JJ).
- Please note that the round tube (1) of the corner section (C3) should stay on the top while the rectangular tube (2) at the bottom.

## 4 Attaching the left loveseat to the curved corner section

- Attach the left loveseat (A) to the corner section (C1) at the back with one washer (DD), one bolt (AA) using wrench (II).

  Attach the left loveseat (A) to coner section (C1) at the seat with four washers (DD), two bolts (CC) and two nuts (GG) using wrenches (II & JJ).
- □ Attach the front panel (C3) to the left loveseat (A) with four washers (DD), two bolts (BB) and two nuts (GG) using wrenches (II,JJ).
- Completely tighten all bolts (AA,BB & CC) and cover them with bolt caps (FF). Cover all nuts (GG) with nut caps (HH).