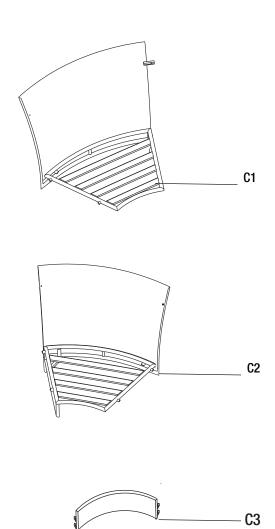

## Attaching the left corner section to the right corner section

- □ Attach the left corner section (C1) to the right corner section (C2) at the back with one washer (DD) and one bolt (AA) using wrench (II).
- Attach the left corner section (C1) to the right corner section (C2) at the seat with four washers (DD), two bolts (CC) and two nuts (GG) using the wrenches (II & JJ).
  Do not following the wrenches (BB & JJ).

## **3** Attaching the right loveseat to the curved corner section

- Attach the right loveseat (B) to the corner section (C2) at the back with one washer (DD), one bolt (AA) using wrench (II). Attach the right loveseat (B) to the corner section (C2) at the seat with four washers (DD), two bolts (CC) and two nuts (GG) using wrenches (II & JJ). Do not fully tighten bolts until the end of step 4.
- Attach the front panel (C3) to the right loveseat (B) with four washers (DD), two bolts (BB) and two nuts (GG) using wrenches (II,JJ).
- Please note that the round tube (1) of the corner section (C3) should stay on the top while the rectangular tube (2) at the bottom.