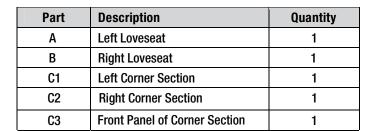

## Attaching the left corner section to the right corner section

- □ Attach the left corner section (C1) to the right corner section (C2) at the back with one washer (DD) and one bolt (AA) using wrench (II).
- Attach the left corner section (C1) to the right corner section (C2) at the seat with four washers (DD), two bolts (CC) and two nuts (GG) using the wrenches (II & JJ).
  Do not following the wrenches (BB & JJ).