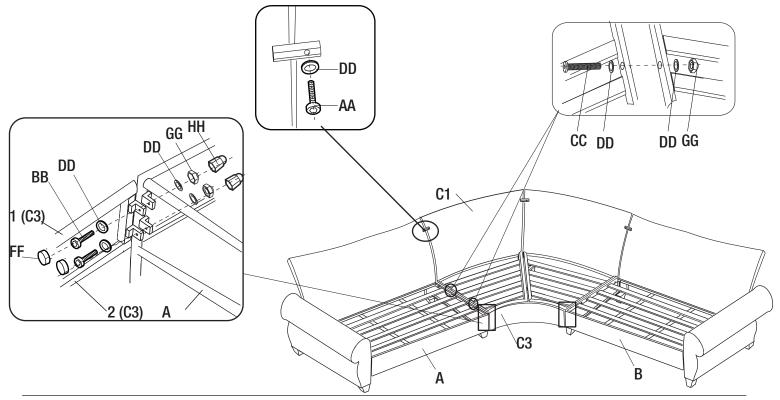

## Attaching the left corner section to the right corner section

- □ Attach the left corner section (C1) to the right corner section (C2) at the back with one washer (DD) and one bolt (AA) using wrench (II).
- Attach the left corner section (C1) to the right corner section (C2) at the seat with four washers (DD), two bolts (CC) and two nuts (GG) using the wrenches (II & JJ).
  Do not following the wrenches (BB & JJ).

## **2** Attaching foot glides to feet

□ Screw one foot glide (NN) into each foot at the bottom of each love seat and curved sectional. Totally nine glides (FF) will be used.

## **3** Attaching the right loveseat to the curved corner section

- Attach the right loveseat (B) to the corner section (C2) at the back with one washer (DD), one bolt (AA) using wrench (II). Attach the right loveseat (B) to the corner section (C2) at the seat with four washers (DD), two bolts (CC) and two nuts (GG) using wrenches (II & JJ). Do not fully tighten bolts until the end of step 4.
- Attach the front panel (C3) to the right loveseat (B) with four washers (DD), two bolts (BB) and two nuts (GG) using wrenches (II,JJ).
- Please note that the round tube (1) of the corner section (C3) should stay on the top while the rectangular tube (2) at the bottom.

## 4 Attaching the left loveseat to the curved corner section

- Attach the left loveseat (A) to the corner section (C1) at the back with one washer (DD), one bolt (AA) using wrench (II).

  Attach the left loveseat (A) to coner section (C1) at the seat with four washers (DD), two bolts (CC) and two nuts (GG) using wrenches (II & JJ).
- □ Attach the front panel (C3) to the left loveseat (A) with four washers (DD), two bolts (BB) and two nuts (GG) using wrenches (II,JJ).
- Completely tighten all bolts (AA,BB & CC) and cover them with bolt caps (FF). Cover all nuts (GG) with nut caps (HH).