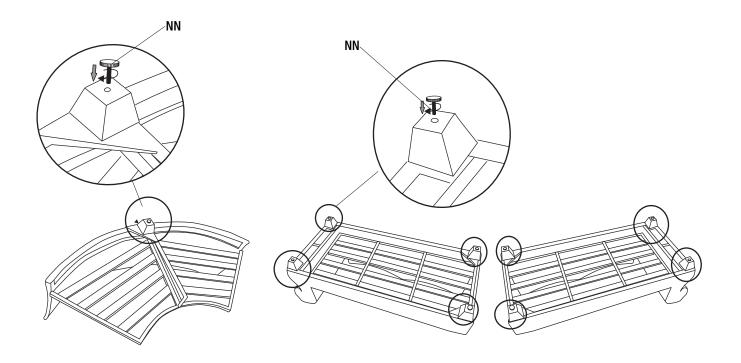

## **3** Attaching the right loveseat to the curved corner section

- Attach the right loveseat (B) to the corner section (C2) at the back with one washer (DD), one bolt (AA) using wrench (II). Attach the right loveseat (B) to the corner section (C2) at the seat with four washers (DD), two bolts (CC) and two nuts (GG) using wrenches (II & JJ). Do not fully tighten bolts until the end of step 4.
- Attach the front panel (C3) to the right loveseat (B) with four washers (DD), two bolts (BB) and two nuts (GG) using wrenches (II,JJ).
- Please note that the round tube (1) of the corner section (C3) should stay on the top while the rectangular tube (2) at the bottom.

## 4 Attaching the left loveseat to the curved corner section

- Attach the left loveseat (A) to the corner section (C1) at the back with one washer (DD), one bolt (AA) using wrench (II).

  Attach the left loveseat (A) to coner section (C1) at the seat with four washers (DD), two bolts (CC) and two nuts (GG) using wrenches (II & JJ).
- □ Attach the front panel (C3) to the left loveseat (A) with four washers (DD), two bolts (BB) and two nuts (GG) using wrenches (II,JJ).
- Completely tighten all bolts (AA,BB & CC) and cover them with bolt caps (FF). Cover all nuts (GG) with nut caps (HH).