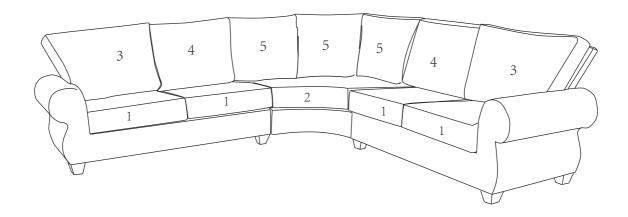

## **5** Location of cushions and pillows

Place cushions into the love seats and curved corner sectional.

| No. | <b>Cushion Shape</b> | Description                    | Location              | Quantity |
|-----|----------------------|--------------------------------|-----------------------|----------|
| 1   |                      | Seat Cushion                   | Loveseat              | 4        |
| 2   |                      | Seat Cushion                   | Curved Corner Section | 1        |
| 3   |                      | Left and Right<br>Back Cushion | Loveseat              | 2        |
| 4   |                      | Back Cushion                   | Loveseat              | 2        |
| 5   |                      | Corner Back<br>Cushion         | Curved Corner Section | 3        |