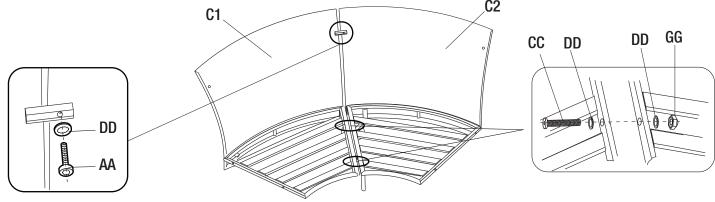

## **2** Attaching foot glides to feet

□ Screw one foot glide (NN) into each foot at the bottom of each love seat and curved sectional. Totally nine glides (FF) will be used.