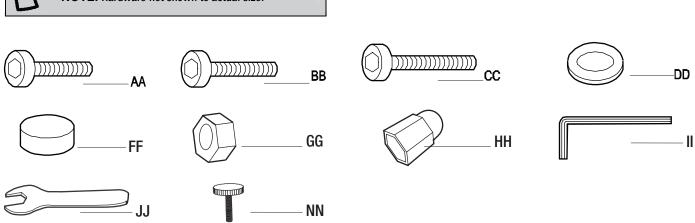

#### **HARDWARE INCLUDED**

| Part | Description       | Quantity |
|------|-------------------|----------|
| AA   | Bolt (M6x25)      | 3        |
| BB   | Bolt (M6x30)      | 4        |
| CC   | Bolt (M6x55)      | 6        |
| DD   | Steel washer (M6) | 23       |
| FF   | Bolt cap (M6)     | 13       |
| GG   | Nut               | 10       |

| Part | Description | Quantity |
|------|-------------|----------|
| НН   | Nut cap     | 10       |
| II   | Hex wrench  | 1        |
| JJ   | Wrench (M6) | 1        |
| NN   | Foot glide  | 9        |