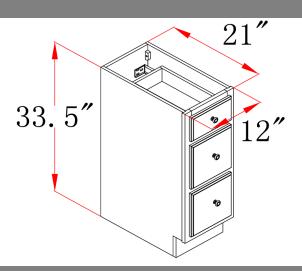

#### **Dimensions**

## **Order Codes & Finishes/Colors**

12"w x 21"d x 33.5"h

552851

| Т | vpe:         |  |
|---|--------------|--|
|   | <b>J</b> PC. |  |

Job: Order Code:

Approvals:

Design House reserves the right to make changes in materials, specifications & models at any time. Design House also reserves the right to discontinue product without notice or obligation.