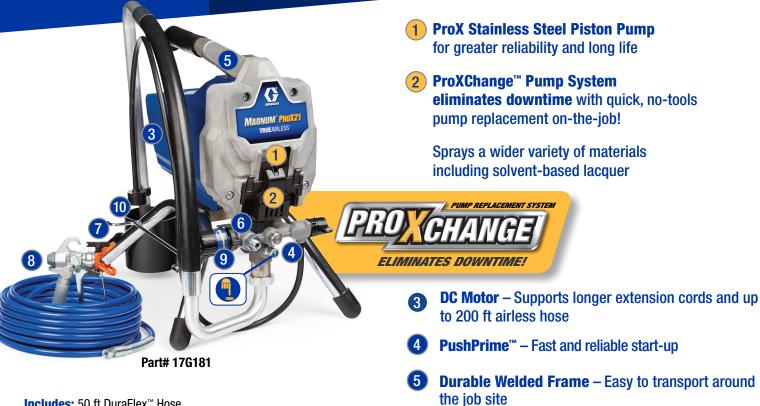

Includes: 50 ft DuraFlex<sup>™</sup> Hose, SG3<sup>™</sup> Metal Spray Gun, 515 Reverse-A-Clean<sup>®</sup> Spray Tip, Pump Armor<sup>™</sup> Storage Fluid, and Quick Start-Up Guide

**InstaClean<sup>™</sup> Pump Filter** – Extra filtration 6 reduces tip clogging

Reversible Spray Tip – Quickly clears tip clogs

8 SG3 Spray Gun – metal gun for exceptional durability and built-in swivel for ease of movement

9 Adjustable Pressure – Easy control of paint flow

**Power Flush**<sup>™</sup> – Connects to garden hose for 10 fast cleanup