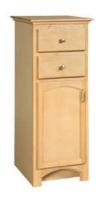

# **Belmont One Door Two Drawer Linen Cabinet**

### **Specifications**

Maple finish with satin nickel hardware
Decorative cathedral style door
Solid wood door frames and drawer fronts
Full extension ball bearing drawing glides
Durable water-resistant finish