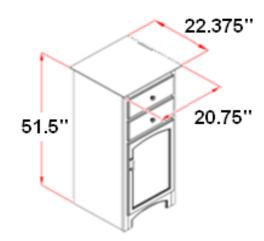

#### **Dimensions**

## **Order Codes & Finishes/Colors**

Fully Assembled Ready to Assemble

**18"w x 21"d x 51.5"h** 538504 539429

Type: Job:

Order Code: Approvals:

Design House reserves the right to make changes in materials, specifications & models at any time. Design House also reserves the right to discontinue product without notice or obligation.