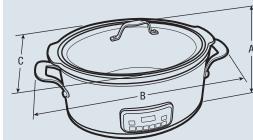

## 7-Quart Capacity

| Features                  |                            |
|---------------------------|----------------------------|
| Capacity                  | 7 Quarts                   |
| Controls                  | Pro-Select®                |
| Auto Shut-Off             | Yes                        |
| Countdown Display         | Digital                    |
| Digital Display           | Yes                        |
| Dishwasher-Safe Vessel    | Yes                        |
| Oven-Safe Vessel          | Yes                        |
| Delay Start               |                            |
| Steamer Rack (Reversible) |                            |
| Exterior                  |                            |
| Exterior Finish           | Brushed Stainless<br>Steel |
| Vessel Material           | Ceramic                    |
| Lid Material              | Glass                      |
| Handle Design             | Die Cast                   |
| Specifications            |                            |
| Heating Element Type      | Wrap Around                |
| Power Cord Length         | 3 Feet                     |
| Watts @ 120 Volts         | 280                        |
| Product Dimensions        |                            |
| A-Height                  | 10-1/2"                    |
| B-Width                   | 18-1/8"                    |
| C-Depth                   | 11-7/8"                    |