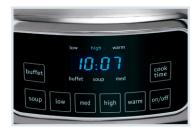

## **Signature Features**

Pro-Select® LED Display Large and easy to read.

**SpaceWise® Design**Large 7-quart capacity for cooking flexibility.

Pro-Select® One-Touch Options 6 preset options including Buffet, Soup, Low, Medium, High and Warm.

## **Fully Programmable**

Select the cooking option, program the time, then Auto Keep-Warm holds the temperature until you're ready.