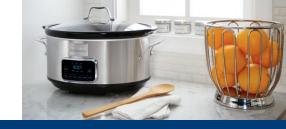

## **Signature Features**

Pro-Select® LED Display Large and easy to read.

**SpaceWise® Design**Large 7-quart capacity for cooking flexibility.

Pro-Select® One-Touch Options 6 preset options including Buffet, Soup, Low, Medium, High and Warm.

## 7-Quart Capacity

| Features                  |                            |
|---------------------------|----------------------------|
| Capacity                  | 7 Quarts                   |
| Controls                  | Pro-Select®                |
| Auto Shut-Off             | Yes                        |
| Countdown Display         | Digital                    |
| Digital Display           | Yes                        |
| Dishwasher-Safe Vessel    | Yes                        |
| Oven-Safe Vessel          | Yes                        |
| Delay Start               |                            |
| Steamer Rack (Reversible) |                            |
| Exterior                  |                            |
| Exterior Finish           | Brushed Stainless<br>Steel |
| Vessel Material           | Ceramic                    |
| Lid Material              | Glass                      |
| Handle Design             | Die Cast                   |
| Specifications            |                            |
| Heating Element Type      | Wrap Around                |
| Power Cord Length         | 3 Feet                     |
| Watts @ 120 Volts         | 280                        |
| Product Dimensions        |                            |
| A-Height                  | 10-1/2"                    |
| B-Width                   | 18-1/8"                    |
| C-Depth                   | 11-7/8"                    |