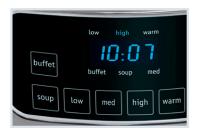

## **Signature Features**

Pro-Select® LED Display Large and easy to read.

**SpaceWise® Design**Large 7-quart capacity for cooking flexibility.

Pro-Select® One-Touch Options 6 preset options including Buffet, Soup, Low, Medium, High and Warm.

## **Fully Programmable**

Select the cooking option, program the time, then Auto Keep-Warm holds the temperature until you're ready.