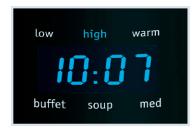

## Slow Cooker FPCP07D7M S

| Pro-Select® Controls |      |
|----------------------|------|
| Buffet               | Yes  |
| High                 | Yes  |
| Keep Warm            | Auto |
| Low                  | Yes  |
| Mid/Medium           | Yes  |
| Soup                 | Yes  |
| Start/Stop           | Yes  |

## **Signature Features**

Pro-Select® LED Display Large and easy to read.

**SpaceWise® Design**Large 7-quart capacity for cooking flexibility.

Pro-Select® One-Touch Options 6 preset options including Buffet, Soup, Low, Medium, High and Warm.

## **Fully Programmable**

Select the cooking option, program the time, then Auto Keep-Warm holds the temperature until you're ready.