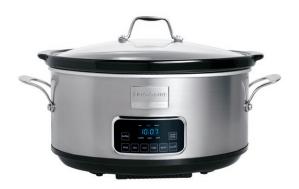

## **Signature Features**

Pro-Select® LED Display Large and easy to read.

**SpaceWise® Design**Large 7-quart capacity for cooking flexibility.

Pro-Select® One-Touch Options 6 preset options including Buffet, Soup, Low, Medium, High and Warm.

## 7-Quart Capacity

| Features                  |                            |
|---------------------------|----------------------------|
| Capacity                  | 7 Quarts                   |
| Controls                  | Pro-Select®                |
| Auto Shut-Off             | Yes                        |
| Countdown Display         | Digital                    |
| Digital Display           | Yes                        |
| Dishwasher-Safe Vessel    | Yes                        |
| Oven-Safe Vessel          | Yes                        |
| Delay Start               |                            |
| Steamer Rack (Reversible) |                            |
| Exterior                  |                            |
| Exterior Finish           | Brushed Stainless<br>Steel |
| Vessel Material           | Ceramic                    |
| Lid Material              | Glass                      |
| Handle Design             | Die Cast                   |
| Specifications            |                            |
| Heating Element Type      | Wrap Around                |
| Power Cord Length         | 3 Feet                     |
| Watts @ 120 Volts         | 280                        |
| Product Dimensions        |                            |
| A-Height                  | 10-1/2"                    |
| B-Width                   | 18-1/8"                    |
| C-Depth                   | 11-7/8"                    |