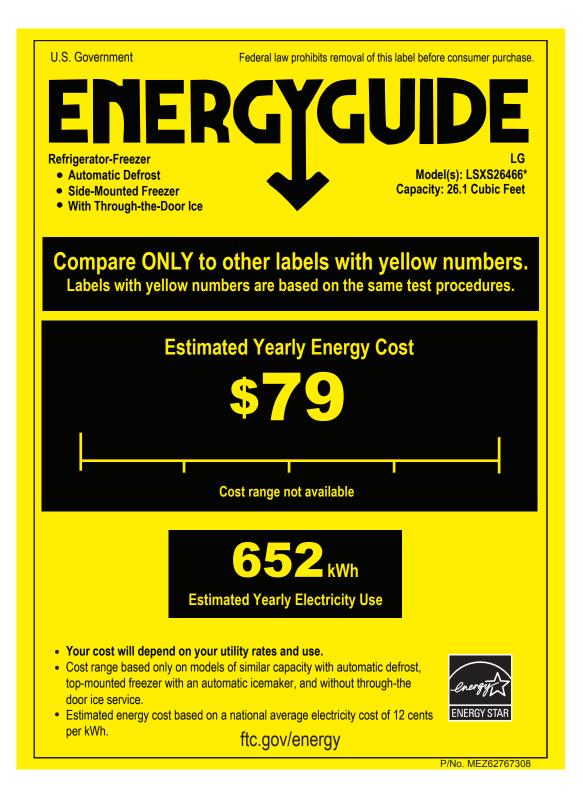

LG Electronics Monterrey, México S.A. de C.V. **DIVISION: REFRIGERATORS** GLOBAL PROJECT: B-Veyron4 DID(Best, E/Star) PART NUMBER: MEZ62767308 **BUYER: SEARS** DESCRIPTION: LABEL, ENERGY DIMENSIONS EXTERNAL (mm): W(145±1), H(196±1) DATE: AGU. 11, 2014 LABEL DETAILS ENERGYGUIDE REGULATION FOR USA PRODUCTS ESTIMATED YEARLY OPERATING COST & COST RANGE OF SIMILAR MODELS According to Federal Trade Commission, effective since February 29, 2008. Based only on models of similar capacity and features. ARROW POSITIONING POSITIONING 11 cm HIGH LOW **Cost Range of Similar Models** X= HIGH - LOW Y= \$ - LOW POSITIONING= (11 / X) (Y)