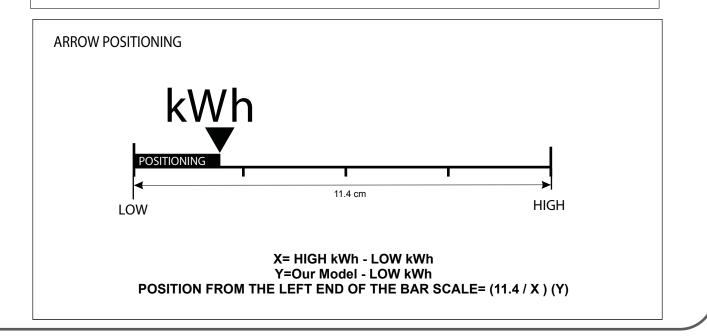

## ENERGUIDE FORMULA FOR ARROW LOCATION

According to EnerGuide Labelling Scales for Major Household Appliances 2011, effective since January, 2011. Based only on models of similar capacity and features.