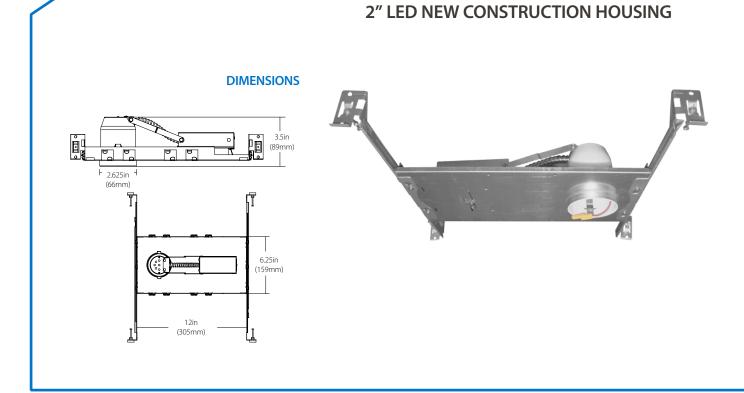

The 12200A-LED is designed with high efficiency LED drivers and has IDEAL connections that allows for quick, snap-in connection of NICOR® 2" D-series LED downlights. Suitable for new construction in residential and commercial applications.

## • UL Listed

- Easy installation for new construction projects
- Allows for quick, snap-in connection of 2" D-Series downlights
- Rated for use in damp locations
- 3 1/2" height allows use in 2" x 6" joist construction
- Heavy-gauge NICOR captive hanger bars provide greater stability, allowing housing to be
- positioned at any point within a 24" joist span, then locked in place with set screws • Unique hanger bar lip design helps align can to joist
- Onique hanger ban ip design heips angli can to joist
  Four double-headed captive nails provide for ease of installation
- Score lines allow bars to be shortened without tools to accommodate a 12" joist span