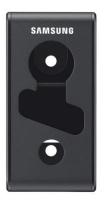

## WMN450M Mini Wall-Mount

For 32 in. to 65 in. LED & Plasma TV's

The Samsung WMN450M mini wall mount is your single-mount solution for a wide range of Samsung TVs. So slim that it's practically invisible, the nearly seamless design of the Mini Mount will take your TV from ordinary to extraordinary. An ultra-slim depth of 0.7 in. to 1.6 in. from the wall creates a profile that you simply have to see for yourself. Pivot your TV left or right to adjust it according to the setup of your room. Adjust your wall mount the same way you would adjust a picture frame, using the back stand to tilt your TV upward. You can also use it to easily plug cables in on the side or behind your TV.

## **FEATURES**

- Supports all 32 in. to 65 in. Samsung TVs (models B through H/HU series)
- Single wall mount solution
- Low profile design with leveling abilities
- Convenient pivot design
- Holds up to 110 lbs.
- Measures 0.67 in. to 1.57 in. off the wall
- VESA compatible
- Simple and easy to install