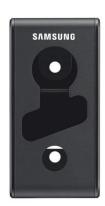

## WMN450M Mini Wall-Mount

For 32 in. to 65 in. LED & Plasma TV's

The Samsung WMN450M mini wall mount is your single-mount solution for a wide range of Samsung TVs. So slim that it's practically invisible, the nearly seamless design of the Mini Mount will take your TV from ordinary to extraordinary. An ultra-slim depth of 0.7 in. to 1.6 in. from the wall creates a profile that you simply have to see for yourself. Pivot your TV left or right to adjust it according to the setup of your room. Adjust your wall mount the same way you would adjust a picture frame, using the back stand to tilt your TV upward. You can also use it to easily plug cables in on the side or behind your TV.

## **FEATURES**

- Supports all 32 in. to 65 in. Samsung TVs (models B through H/HU series)
- Single wall mount solution
- Low profile design with leveling abilities
- Convenient pivot design
- Holds up to 110 lbs.
- Measures 0.67 in. to 1.57 in. off the wall
- VESA compatible
- Simple and easy to install