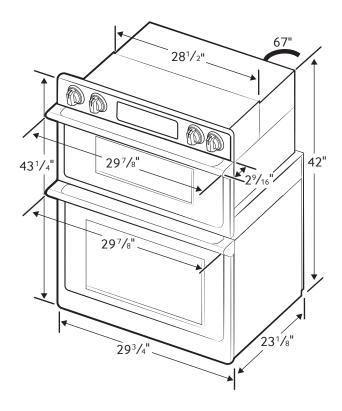

#### **Product Dimensions**

## Product Dimensions & Weight (WxHxD)

Outside (Max) Combination Oven Dimensions:  $29^{7}/_{8}$ " x  $43^{1}/_{4}$ " x  $25^{11}/_{16}$ "

Combination Oven Cut-Out Dimensions:  $28^{1}/_{2}$ " x  $42^{1}/_{4}$ " x  $23^{1}/_{2}$ "