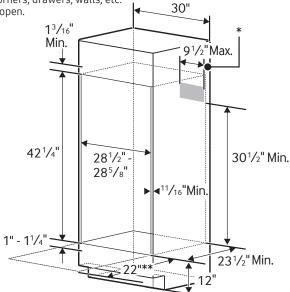

# **Cabinet Dimensions**

Combination Oven Installed in Cabinet

- \*Junction Box
- \*\*Allow a minimum of 22" for clearance to adjacent corners, drawers, walls, etc. when door is open.

## Product Dimensions & Weight (WxHxD)

Outside (Max) Combination Oven Dimensions:  $29^{7}/_{8}$ " x  $43^{1}/_{4}$ " x  $25^{11}/_{16}$ "

Combination Oven Cut-Out Dimensions:  $28^{1}/_{2}$ " x  $42^{1}/_{4}$ " x  $23^{1}/_{2}$ "