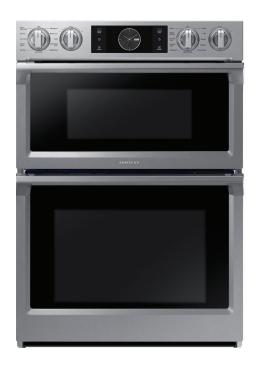

# **NQ70M7770DS**

# 30" Microwave Combination Wall Oven

## **Available Colors**

Stainless Steel (shown)

Black Stainless Steel

Steam Cook

Flex Duo™