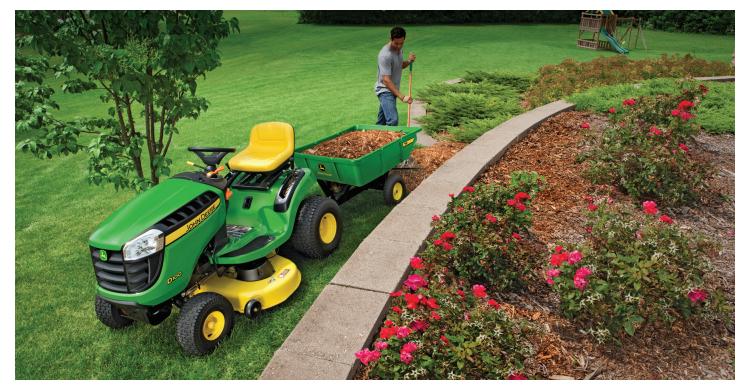

## Free Cart with Purchase

March 22 to April 4, 2012

Purchase any qualifying John Deere Lawn Tractor\* on-line between March 22nd and April 4, 2012 and receive a **FREE JOHN DEERE 7 CU. FT. POLY CART!** This durable cart will haul lawn debris, sand, dirt, mulch and plants with ease.

## Specifications

- 500 lb. weight capacity.
- Easy dump release for complete emptying of material.
- Turf tread tires for maximum traction and maneuverability.

\* Qualifying Models: D100, D110, D120, D140, D160, D170, D110 CARB, D120 CARB, D140 CARB, D160 CARB, D170 CARB