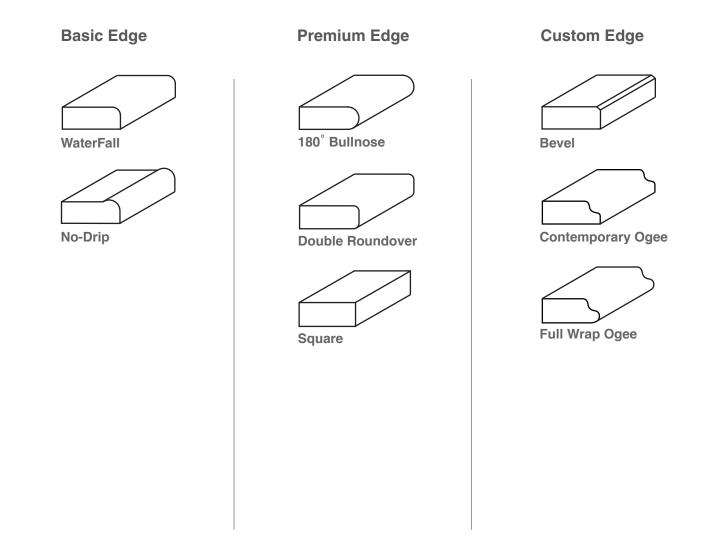

## LAMINATE

Edges<sup>\*</sup> add the perfect finishing touch to your kitchen countertops and are a cost-effective way to add personality to your kitchen. Straight or beveled edges enhance kitchens with traditional décor while round edges like waterfall and bullnose complement contemporary kitchens. No-drip edges keep liquid from going over the edge.

## Edge Profiles

\* Laminate edges are available in select markets.