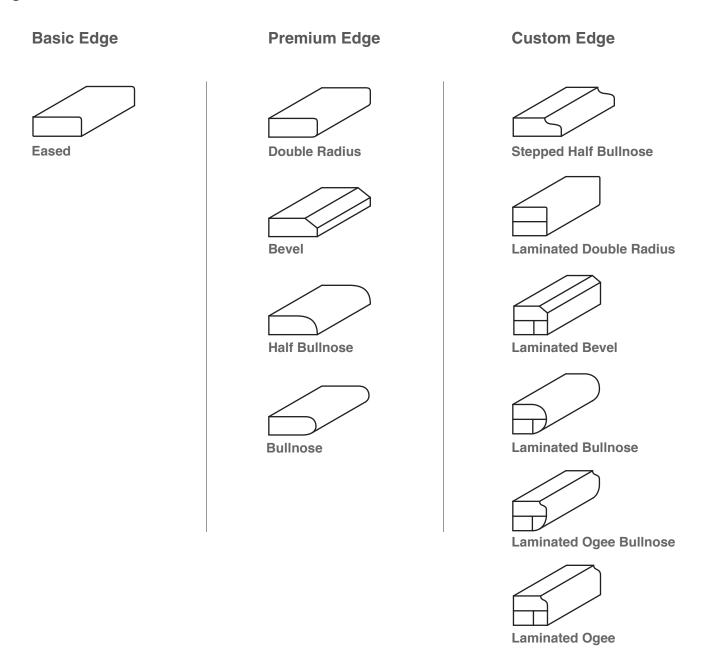

## SILESTONE

Edges add the perfect finishing touch to your kitchen countertops and are a cost-effective way to add personality to your kitchen. Straight or beveled edges enhance kitchens with traditional décor while round edges like bullnose complement contemporary kitchens. Laminated edges provide the required thickness for more complex profiles.

## **Edge Profiles**