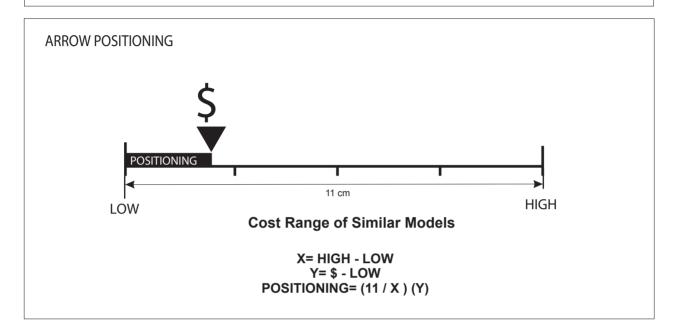

## ENERGUIDE FORMULA FOR ARROW LOCATION

According to EnerGuide Labelling Scales for Major Household Appliances 2011, effective since January, 2011. Based only on models of similar capacity and features.