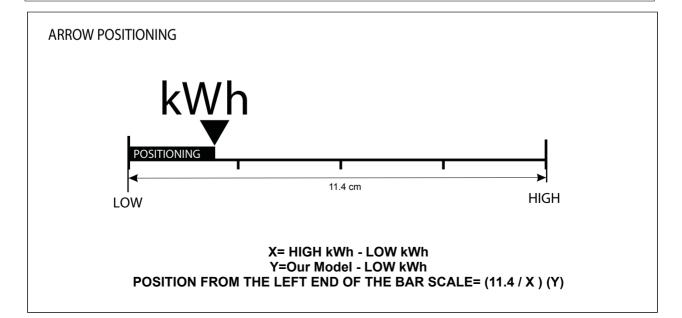

## ENERGUIDE FORMULA FOR ARROW LOCATION

According to EnerGuide Labelling Scales for Major Household Appliances 2011, effective since January, 2011. Based only on models of similar capacity and features.