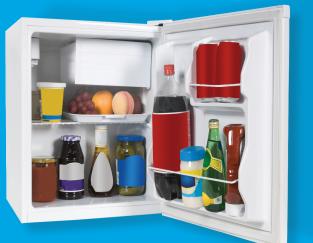

#### 2-Liter Bottle Storage

Store 2-liter and other tall bottles easily in the door compartment

# Half-Width Freezer Compartment

Spacious storage for keeping items extra cold

# Full & Half-Width Door Storage

Two separate racks provide extra storage space for all food storage needs

#### More Easy-To-Use Features

- Half-width Freezer Compartment
- Full-width Slide-out Wire Shelf
- Full-width and Half-width Door Storage Shelf
- 2 Liter Bottle Storage
- Space Saving Flat back Design
- Manual Defrost
- Adjustable Thermostat