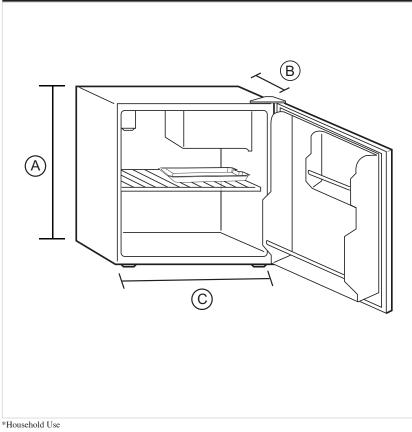

### **Unit Specifications**

| Width  | 18 7/8″              |
|--------|----------------------|
| Depth  | 17 7/8″              |
| Height | 19 3/8″              |
| Weight | 34 lbs.              |
| UPC    | 688057308616 (White) |
|        | 688057308623 (Black) |

# Haier

| 1.7 Cubic Foot ENERGY STAR®           |
|---------------------------------------|
| <b>Qualified Compact Refrigerator</b> |
|                                       |

HC17SF15RW

| Letter             | Unit Dimension |            | in.     |  |
|--------------------|----------------|------------|---------|--|
| А                  | Height         |            | 19 3/8" |  |
| В                  | Depth          |            | 17 7/8" |  |
| С                  | Width          |            | 18 7/8" |  |
| Clearances         |                |            |         |  |
| Back               |                | 4"         |         |  |
| Sides              |                | 4"         |         |  |
| Тор                |                | 4"         |         |  |
| Power Requirements |                |            |         |  |
| Electrical Rating  |                | 115V, 60Hz |         |  |
| Energy Use         |                | 200kWh     |         |  |
| Refrigerant        |                | R600a      |         |  |