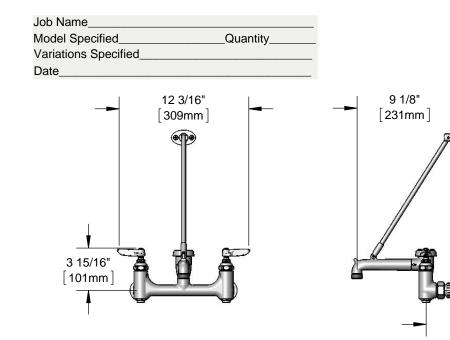

## Architect/Engineering Specifications:

8" wall mount mixing faucet with rough chrome plated brass body, rough chrome plated brass spout with vacuum breaker, pail hook and garden hose male outlet, compression cartridges with spring checks, lever handles, 1/2" NPT female inlets, built-in service stops in body and upper support rod. Certified to ASME A112.18.1/CSA B125.1 and ASSE 1001. Meets ADA ANSI/ICC A117.1 requirements.

## Features & Benefits:

- 8" Wall mount mixing faucet with rough chrome plated brass body
- Vacuum breaker spout with pail hook & 3/4" garden hose outlet
- Eterna compression cartridges with spring checks to prevent cross flow of water
- Lever handles with color coded indexes
- 1/2" NPT female eccentric inlets with Ø 2" flanges
- Adjustable centers from 7 3/4" to 8 1/4"
- Built-in service stops in body
- Upper support rod
- Material: Rough chrome plated brass body & spout and chrome plated metal handles