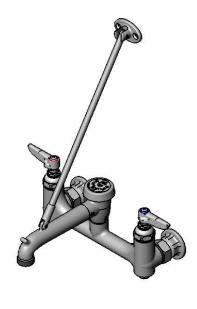

## Architect/Engineering Specifications:

8" wall mount mixing faucet with rough chrome plated brass body, rough chrome plated brass spout with vacuum breaker, pail hook and garden hose male outlet, compression cartridges with spring checks, lever handles, 1/2" NPT female inlets, built-in service stops in body and upper support rod. Certified to ASME A112.18.1/CSA B125.1 and ASSE 1001. Meets ADA ANSI/ICC A117.1 requirements.

## Features & Benefits:

- 8" Wall mount mixing faucet with rough chrome plated brass body
- Vacuum breaker spout with pail hook & 3/4" garden hose outlet
- Eterna compression cartridges with spring checks to prevent cross flow of water
- Lever handles with color coded indexes
- 1/2" NPT female eccentric inlets with Ø 2" flanges
- Adjustable centers from 7 3/4" to 8 1/4"
- Built-in service stops in body
- Upper support rod
- Material: Rough chrome plated brass body & spout and chrome plated metal handles