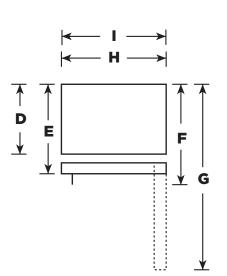

#### **DIMENSIONS AND INSTALLATION INFORMATION (IN INCHES)**

| OVERALL<br>DIMENSIONS | Height to top of door (in.) A                            | 69-7/8 |
|-----------------------|----------------------------------------------------------|--------|
|                       | Height to top of hinge (in.) <b>B</b>                    | 69-3/4 |
|                       | Height to top of case (in.) C                            | 68-5/8 |
|                       | Case depth without door (in.) <b>D</b>                   | 29-3/4 |
|                       | Case depth less door handle (in.) E                      | 34-1/8 |
|                       | Case depth with door handle (in.) F                      | 36-5/8 |
|                       | Depth with fresh food door open 90 $^{\circ}$ (in.) G    | 61-1/4 |
|                       | Width (in.) <b>H</b>                                     | 29-3/4 |
|                       | Width with door open $90^\circ$ inc. door handle (in.) I | 33-7/8 |
| AIR<br>CLEARANCES     | Each side (in.)                                          | 1/8    |
|                       | Top (in.)                                                | 1      |
|                       | Back (in.)                                               | 2      |