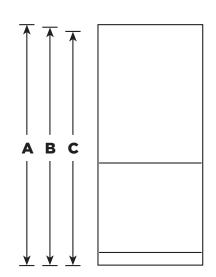

#### **DIMENSIONS AND INSTALLATION INFORMATION (IN INCHES)**

| OVERALL<br>DIMENSIONS | Height to top of door (in.) A                            | 69-7/8 |
|-----------------------|----------------------------------------------------------|--------|
|                       | Height to top of hinge (in.) <b>B</b>                    | 69-3/4 |
|                       | Height to top of case (in.) C                            | 68-5/8 |
|                       | Case depth without door (in.) <b>D</b>                   | 29-3/4 |
|                       | Case depth less door handle (in.) E                      | 34-1/8 |
|                       | Case depth with door handle (in.) F                      | 36-5/8 |
|                       | Depth with fresh food door open 90 $^{\circ}$ (in.) G    | 61-1/4 |
|                       | Width (in.) <b>H</b>                                     | 29-3/4 |
|                       | Width with door open $90^\circ$ inc. door handle (in.) I | 33-7/8 |
| AIR<br>CLEARANCES     | Each side (in.)                                          | 1/8    |
|                       | Top (in.)                                                | 1      |
|                       | Back (in.)                                               | 2      |