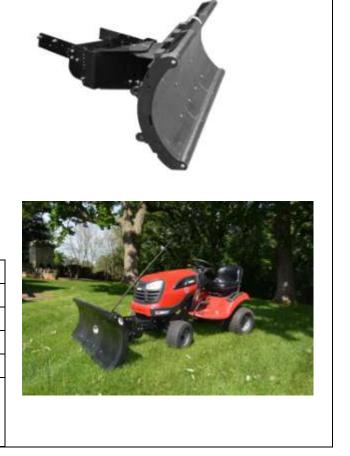

## NAP-R201H (Nordic Riding Mower 49" Snow Plow)

Product Family: Snow/Ice Removal Shovel

Product Description Short: Universal Snowplow for Lawn Tractors

**Product Description Long:** Nordic Plow's 49" wide Lawn Tractor Plow attaches to most major brand lawn tractors. The Nordic Plow is a patent- pending, lightweight (59lbs) plow made of a rubber based composite material with a unique rounded edge. This design works great on uneven surfaces such as gravel, paver brick driveways, sidewalks and even grass. We have developed a universal mounting bracket that easily attaches to your machine. The plow pivots and down on a single axle and conveniently raises and lowers with a handle. Why shovel, let your vehicle do the work!

## **Bullets:**

- Fits most lawn tractors
- Universal mounting brackets included
- Lightweight yet extremely durable
- Multiple position blade angles
- Perfect for gravel or paver bricks
- Patent Pending
- Made in the USA
- Reversible rounded edge Blade

 Brand Name: Nordic Plow

 UPC: 793573161871

 Blade: 19.5 H x 49 L

 Package: 27 L x 20 W x 16 H

 Weight: 59 lbs

 Video Links.

https://youtu.be/FrY78TXa20s https://youtu.be/WURENZktOkE

Nordic Auto Plow LLC, 771 W. North Avenue, West Chicago, IL 60185 www.nordicplow.com t) 888-662-7569 f) 866-941-6577