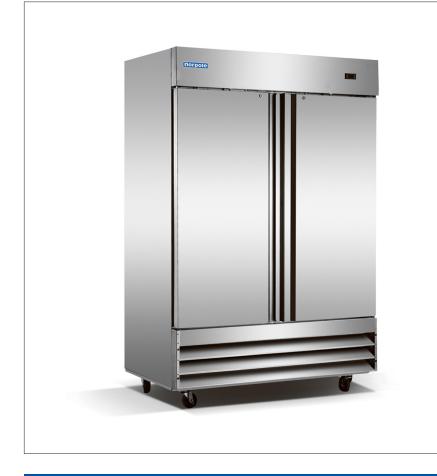

## 2 Solid Door Reach-In Refrigerator • NP2R

| Technical Specifications    |                            |
|-----------------------------|----------------------------|
| Product Classification      | Refrigerator               |
| Climate Class               | Ν                          |
| Power                       | 1081W                      |
| Number of Doors             | 2                          |
| External Cabinet Material   | 430 Stainless Steel        |
| Internal Cabinet Material   | 304 Stainless Steel        |
| Type of Refrigeration Agent | R-134A                     |
| Type of Temperature Control | Digital                    |
| Temperature Range °C        | 0°C to 5°C                 |
| Temperature Range °F        | 32°F to 41°F               |
| Voltage / Frequency         | 115V / 60Hz                |
| Amp                         | 9.4                        |
| Compressor HP               | 1/2+ HP                    |
| Type of Insulation          | 2.5-Inch Polyurethane Foam |
| Door Handle                 | Full Length                |
|                             |                            |

#### **Standard Features**

- Stainless steel series 430 exterior
- Stainless steel series 304 interior
- Stucco aluminum back panel
- Self closing hinged doors with 90 degree stay open feature
- Bottom mounted compressor
- Optional 3-inch legs
- LED digital temperature display
- PVC coated adjustable wire shelves
- Interior lighting
- Self contained system, simple plug installation
- Heavy-duty castor wheels