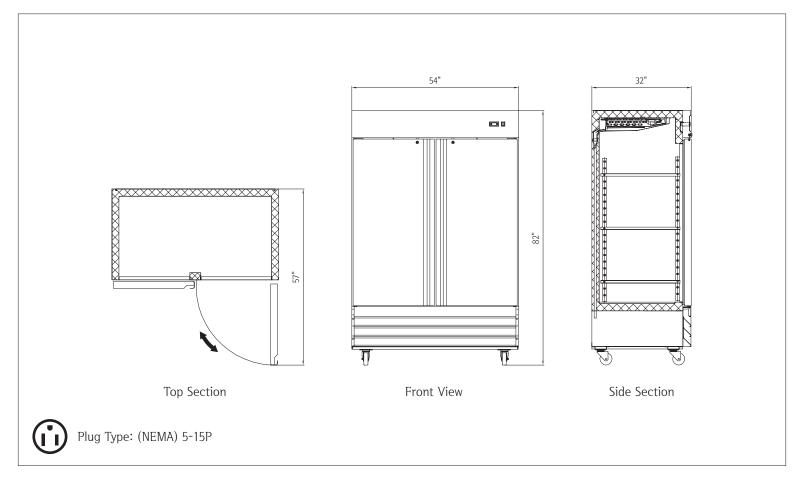

### 2 Solid Door Reach-In Refrigerator • NP2R

| Capacity                        |                 |  |
|---------------------------------|-----------------|--|
| Capacity                        | 48 cu. ft.      |  |
|                                 |                 |  |
| Dimensions                      |                 |  |
| Internal Cabinet Width          | 49 in           |  |
| Internal Cabinet Depth          | 27 in           |  |
| Internal Cabinet Height         | 60 in           |  |
| External Width                  | 54 in           |  |
| External Depth                  | 32 in           |  |
| External Height                 | 82 in           |  |
| Shipping Dimensions (W x D x H) | 57 x 34 x 84 in |  |
|                                 |                 |  |