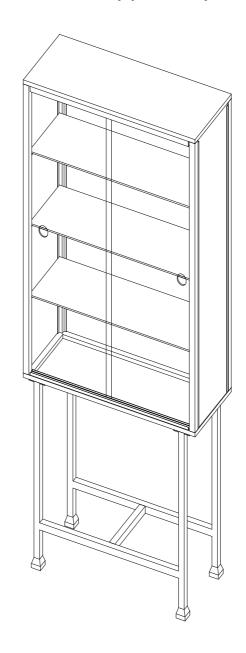

### HZ8864A0TX / HZ8864B0TX

### Metal/Glass Sliding-Door Display Cabinet

For assistance with assembly, contact:
Southern Enterprises Inc.
Customer Service: 1-800-633-5096
service@seidal.com
www.seidal.com

### Metal/Glass Sliding-Door Display Cabinet