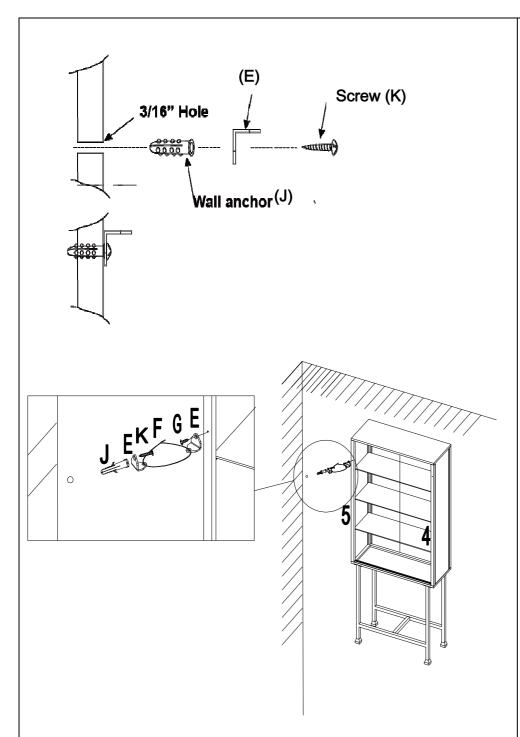

### **Anti-tipping Hardware**

Tip: At least one screw must be directly mounted into a wall stud. Wall anchor is not needed when mounting into a wall stud.

Find ideal location on wall and mark location of each mounting hole.

Using a power drill and a 3/16" drill bit, drill one 3/16" hole on wall.

Note: Make sure not to drill into electrical wiring or plumbing pipes.

Insert Wall Anchor (J) into 3/16" hole. Make sure that wall anchors are flush with wall.

Tip: It may be necessary to use a hammer to gently tap anchors into place.

Attach L Metal Chips **(E)** in pre-drilled holes on back of Left Rear Support **(4)** and Right Rear Support **(5)** using Screws **(G)**.

Attach L Metal Chip **(E)** to Wall Anchor **(J)** using Screws **(K)** and Phillips Screwdriver.

Attach Plastic Straps (**F**) to L Metal Chips (**E**) on wall and Tower.

Now your Metal/Glass Sliding-Door Display Cabinet is ready to use!