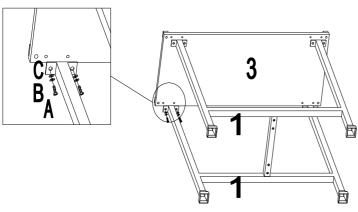

## **Assembly Instructions**

Figure 1

Note: Do not fully tighten bolts until Step 6 is complete.

### Step 1:

Unit assembly should begin with parts turned upside down for Step 1.

Attach Legs (1) to Stretcher (2) using Bolts (A), Spring Washers (B), and Flat Washers (C).

### Step 2:

Attach assembled parts to Bottom Frame (3) using Bolts (A), Spring Washers (B) and Flat Washers (C).