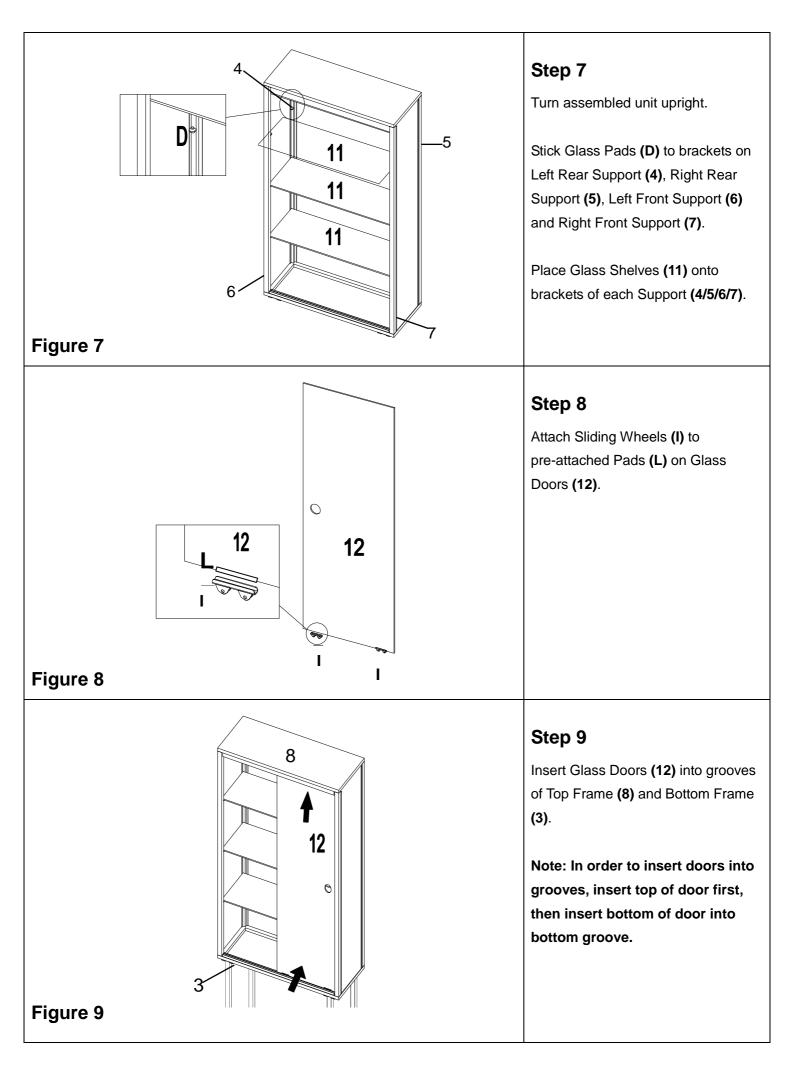

### Step 4

Insert Glass Back Panel (9) along grooves of Left Rear Support (4) and Right Rear Support (5).

Figure 4

### Step 5

Insert Glass Side Panels (10) along the grooves of Left Rear Support (4), Right Rear Support (5), Left Front Support (6) and Right Front Support (7).

Figure 5

### Step 6

Attach Top Frame (8) to Left Rear Support (4), Right Rear Support (5), Left Front Support (6) and Right Front Support (7) using Bolts (A).

Figure 6