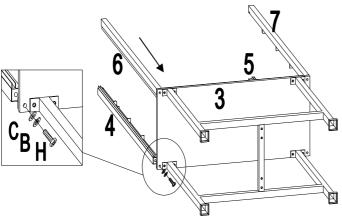

### Step 3

Attach Left Rear Support (4), Right Rear Support (5), Left Front Support (6), and Right Front Support (7) to Bottom Frame (3) using Bolts (H), Spring Washers (B) and Flat Washers (C).