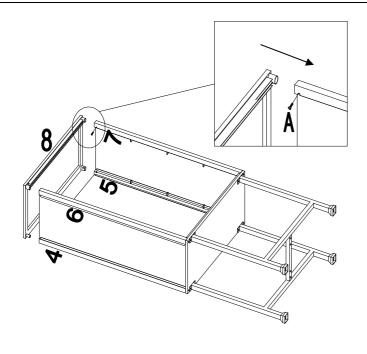

### Step 6

Attach Top Frame (8) to Left Rear Support (4), Right Rear Support (5), Left Front Support (6) and Right Front Support (7) using Bolts (A).

Figure 6