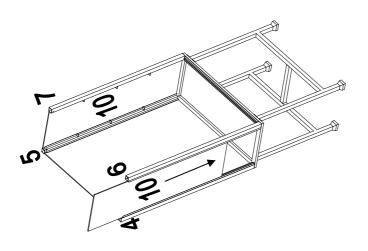

### Step 5

Insert Glass Side Panels (10) along the grooves of Left Rear Support (4), Right Rear Support (5), Left Front Support (6) and Right Front Support (7).

Figure 5

### Step 6

Attach Top Frame (8) to Left Rear Support (4), Right Rear Support (5), Left Front Support (6) and Right Front Support (7) using Bolts (A).

Figure 6