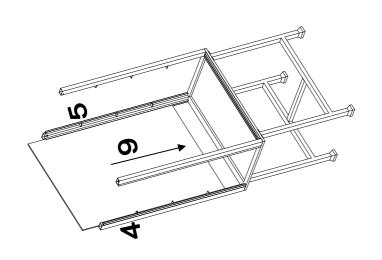

### Step 4

Insert Glass Back Panel (9) along grooves of Left Rear Support (4) and Right Rear Support (5).

Figure 4

### Step 5

Insert Glass Side Panels (10) along the grooves of Left Rear Support (4), Right Rear Support (5), Left Front Support (6) and Right Front Support (7).

Figure 5