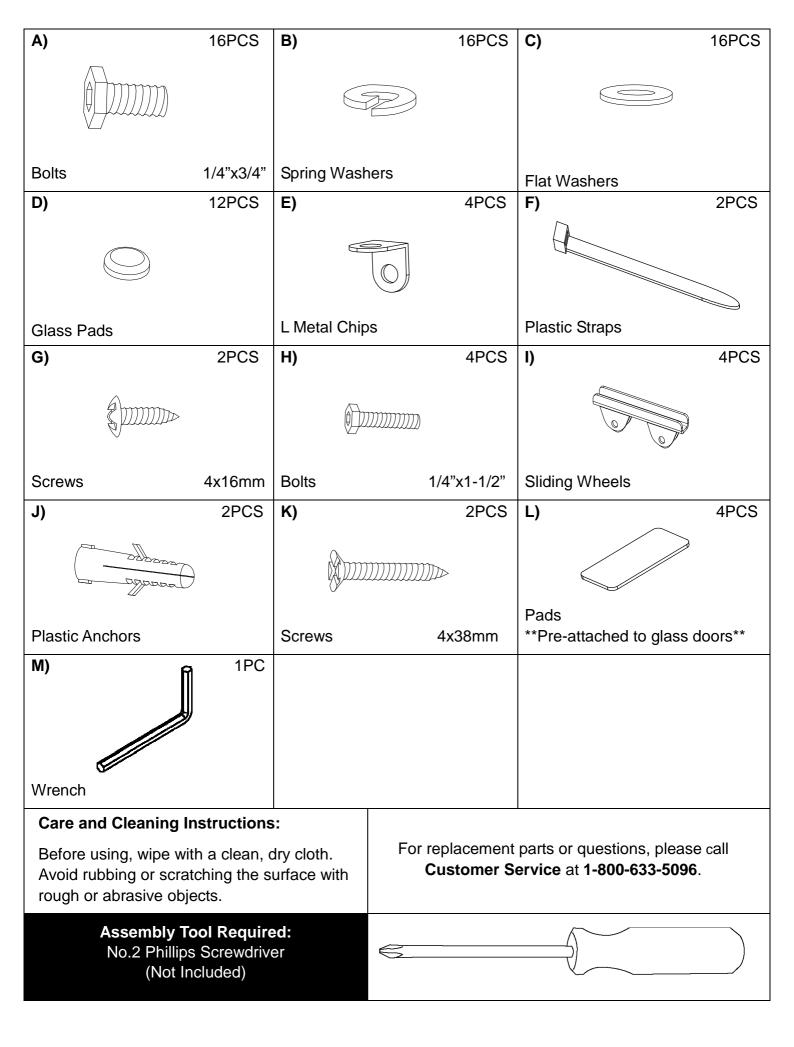

### **Anti-tipping Hardware**

Tip: At least one screw must be directly mounted into a wall stud. Wall anchor is not needed when mounting into a wall stud.

Find ideal location on wall and mark location of each mounting hole.

Using a power drill and a 3/16" drill bit, drill one 3/16" hole on wall.

Note: Make sure not to drill into electrical wiring or plumbing pipes.

Insert Wall Anchor (J) into 3/16" hole. Make sure that wall anchors are flush with wall.

Tip: It may be necessary to use a hammer to gently tap anchors into place.

Attach L Metal Chips **(E)** in pre-drilled holes on back of Left Rear Support **(4)** and Right Rear Support **(5)** using Screws **(G)**.

Attach L Metal Chip **(E)** to Wall Anchor **(J)** using Screws **(K)** and Phillips Screwdriver.

Attach Plastic Straps (**F**) to L Metal Chips (**E**) on wall and Tower.

Now your Metal/Glass Sliding-Door Display Cabinet is ready to use!