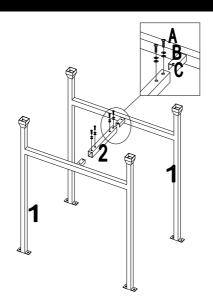

## **Assembly Instructions**

Figure 1

Note: Do not fully tighten bolts until Step 6 is complete.

### Step 1:

Unit assembly should begin with parts turned upside down for Step 1.

Attach Legs (1) to Stretcher (2) using Bolts (A), Spring Washers (B), and Flat Washers (C).

### Step 2:

Attach assembled parts to Bottom Frame (3) using Bolts (A), Spring Washers (B) and Flat Washers (C).