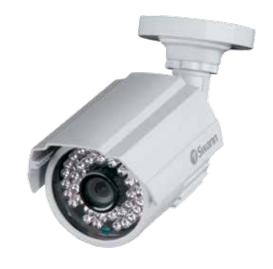

#### PRO-842™ Camera

Video

Video Quality Day/Night Mode 900 TV Lines Color during day / switches to B&W at night

White Balance Automatic 4.8mm Lens Viewing Angle 57 degrees

**Night Vision** 

Night Vision Distance 82ft/25m IR Cut Filter Number of Infra-Red LEDs