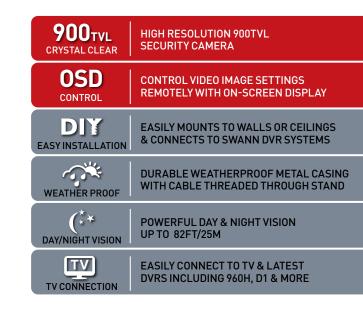

# See every detail in high resolution 900TVL

- Clear resolution 900TVL cameras with powerful night vision to 82ft/25m
- Sturdy aluminum construction suits indoor & outdoor applications with IP67 rating for any weather conditions
- Use the On-Screen Display (OSD) controller that's built-in to the camera cable to customize the camera settings for professional quality video surveillance
- Deter thieves, safeguard loved ones, protect your property & fight back against crime
- Plug into your DVR for recording or your TV's yellow video-in-socket for immediate surveillance
- Perfect for home or business use including doorways, yards, parking lots, hallways, storage areas & more

#### PRO-842™ Camera

Video

Video Quality Day/Night Mode 900 TV Lines Color during day / switches to B&W at night

White Balance Automatic 4.8mm Lens Viewing Angle 57 degrees

**Night Vision** 

Night Vision Distance 82ft/25m IR Cut Filter Number of Infra-Red LEDs

General

Indoor / Outdoor Indoor or outdoor, IP67 rated Operating Power -4° F ~ 122° F / -20° C ~ 50° C Operating Temperature

**Body Construction** 

Aluminum 3.7" x 2.0" x 3.4" / 96mm x 53mm x 85mm Dimensions - Camera