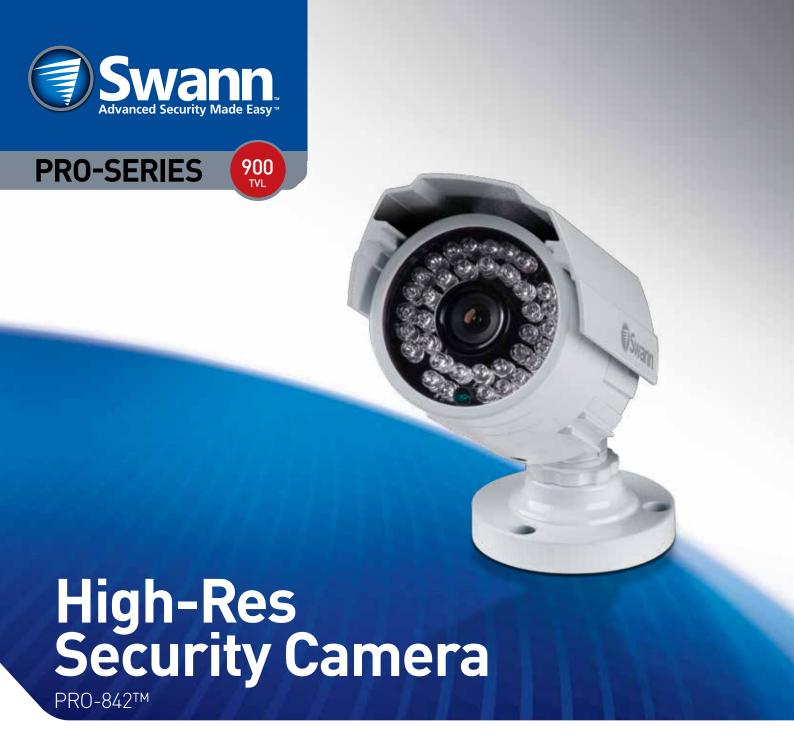

# See every detail in high resolution 900TVL

- Clear resolution 900TVL cameras with powerful night vision to 82ft/25m
- Sturdy aluminum construction suits indoor & outdoor applications with IP67 rating for any weather conditions
- Use the On-Screen Display (OSD) controller that's built-in to the camera cable to customize the camera settings for professional quality video surveillance
- Deter thieves, safeguard loved ones, protect your property & fight back against crime
- Plug into your DVR for recording or your TV's yellow video-in-socket for immediate surveillance
- Perfect for home or business use including doorways, yards, parking lots, hallways, storage areas & more

## **High-Res Security Camera**

PRO-842™