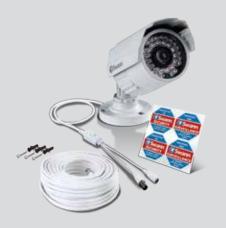

#### What's in the box

All installation accessories included

- PRO-842™ Camera
- Cable Managed Bracket BNC Cable 60ft / 18m
- BNC to RCA Adapter
- Power Adapter
- Mounting Screws & Plugs
- Operating Instructions
- Theft Deterrent Stickers