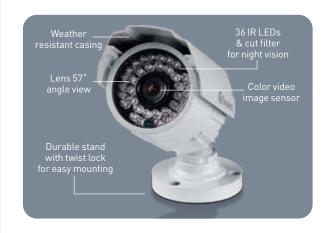

# See every detail in high resolution 900TVL

- Clear resolution 900TVL cameras with powerful night vision to 82ft/25m
- Sturdy aluminum construction suits indoor & outdoor applications with IP67 rating for any weather conditions
- Use the On-Screen Display (OSD) controller that's built-in to the camera cable to customize the camera settings for professional quality video surveillance
- Deter thieves, safeguard loved ones, protect your property & fight back against crime
- Plug into your DVR for recording or your TV's yellow video-in-socket for immediate surveillance
- Perfect for home or business use including doorways, yards, parking lots, hallways, storage areas & more

#### PRO-842™ Camera

Video

Video Quality Day/Night Mode 900 TV Lines Color during day / switches to B&W at night

White Balance Automatic 4.8mm Lens Viewing Angle 57 degrees

**Night Vision** 

Night Vision Distance 82ft/25m IR Cut Filter Number of Infra-Red LEDs

General

Indoor / Outdoor Indoor or outdoor, IP67 rated Operating Power -4° F ~ 122° F / -20° C ~ 50° C Operating Temperature

**Body Construction** 

Aluminum 3.7" x 2.0" x 3.4" / 96mm x 53mm x 85mm Dimensions - Camera