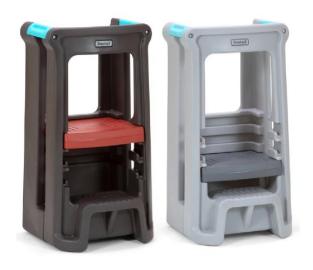

## Recall Information Simplay3 Toddler Towers

Recall Date: August 17, 2023

| SKU#       | Product Description                       | UPC          | Model #  | Internet # |
|------------|-------------------------------------------|--------------|----------|------------|
| 1004159380 | Toddler Tower Adjustable Stool - Espresso | 852806007833 | 41807-01 | 308879022  |
| 1004162236 | Toddler Tower Adjustable Stool - Gray     | 852806007970 | 41807-02 | 308898838  |

Name of Product: Simplay3 Toddler Towers with model #41807.

**Hazard:** The towers can tip over while in use posing fall and injury hazards to young children.

Remedy: Repair.

Consumers should immediately stop using the recalled Simplay3 Toddler Tower, take it away from children and contact the firm to receive a free set of stabilizing bases to be attached to the toddler tower.