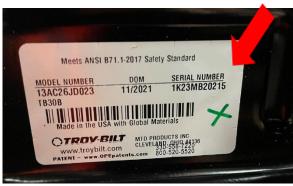

**Products Affected:** Only the model numbers shown above, and within the serial number range, 1G20MB20001 through 1L17MB20228 (manufactured between July 20, 2021, and December 17, 2021), as indicated on your model plate located under the seat, are included in the recall. The second through fifth characters of the serial number identify the manufacturing date. The second character is the month. Months are listed A (January) though L (December). The third and fourth characters are the day of the month. The fifth character is a letter representing the year of manufacture. In this case its letter M for 2021. Also, products with a green "X" on the model plate or products which fall outside the affected serial number range are not affected and are OK to continue using. **Affected products were sold between July 20, 2021, and January 24, 2022.** 