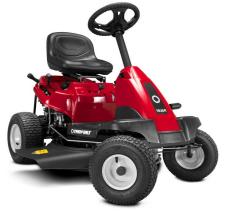

## TROY-BILT TB30 RIDING LAWN MOWERS

| Store SKU  | SKU Description                 | Internet # | UPC#         | THD S/O SKU | Model Number  |
|------------|---------------------------------|------------|--------------|-------------|---------------|
| 1005211881 | RECON TROYBILT 30IN REAR RIDER  |            |              |             |               |
| 1006771776 | TROY-BILT 30" 10.5HP BRIGGS RER | 317834458  | 043033596867 |             | 13AC26JD023   |
| 1004822873 | TROYBILT 30IN REAR RIDER 382CC  | 314854371  | 043033593804 |             | 13B726JD023   |
| 1004822873 | TROYBILT 30IN REAR RIDER 382CC  | 311264929  | 043033590926 | 100470423   | 8 13A726JD023 |