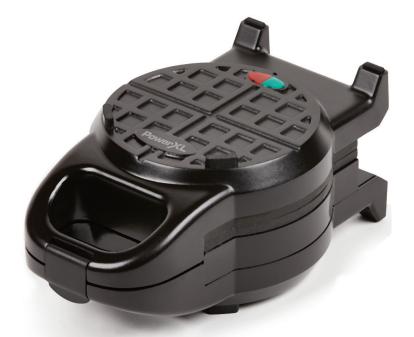

## PowerXL<sup>™</sup> Model ESWM02 Stuffed Wafflizer Waffle Maker

Hot pieces of the waffle or stuffing can be expelled during use or upon opening the product, posing a burn risk to consumers.

## The following model is affected:

| Store SKU # | Product Description                        | UPC          | THD Model # | Vendor Model # | Internet # |
|-------------|--------------------------------------------|--------------|-------------|----------------|------------|
| 1006713321  | 700-Watt Black Single Belgian Waffle Maker | 752356836849 | PXLW        | ESWM02         | 318046011  |